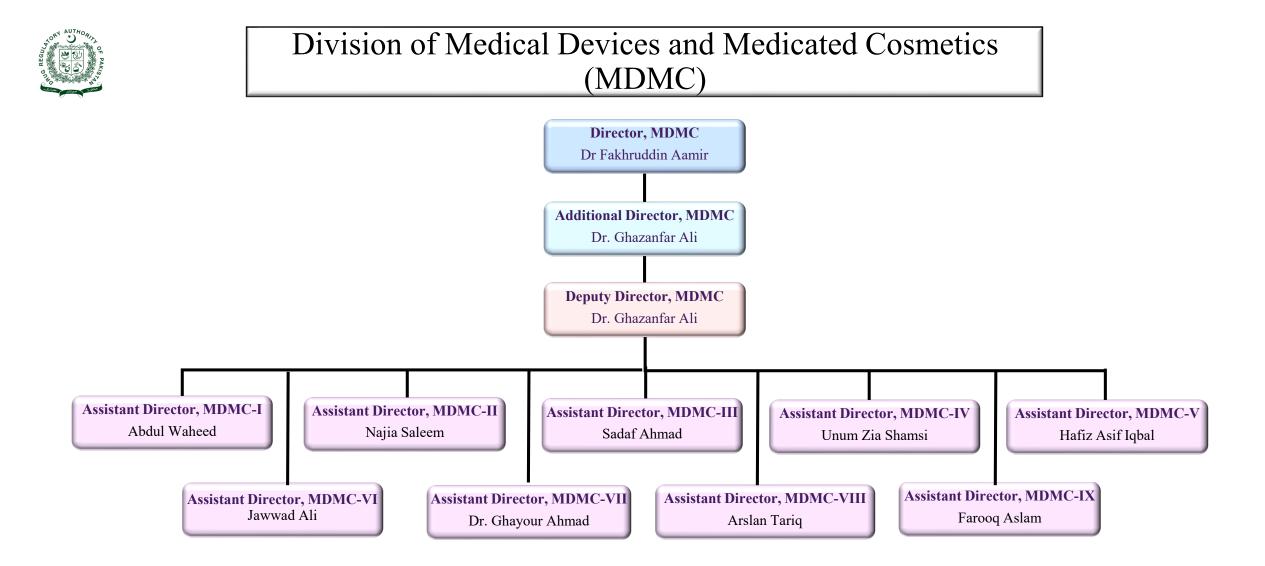

### Pakistan-Health Organizational Structure







# Office of the Chief Executive Officer























#### DRAP Field Office Islamabad



**Document No.** 



#### DRAP Field Office Karachi





#### DRAP Field Office Peshawar





# DRAP Field Office Quetta



|              |                 |            |              | Back        |
|--------------|-----------------|------------|--------------|-------------|
| Document No. | QMSC/MAN/OC/002 | Version 03 | Date Issued: | 20-May-2022 |



#### DRAP Field Office Lahore







# National Control Laboratories for Biologicals, Islamabad (NCLB)





20-May-2022



|              |                 |            |              | Back        |
|--------------|-----------------|------------|--------------|-------------|
| Document No. | QMSC/MAN/OC/002 | Version 03 | Date Issued: | 20-May-2022 |



# Division of Legal Affairs (LEGA)