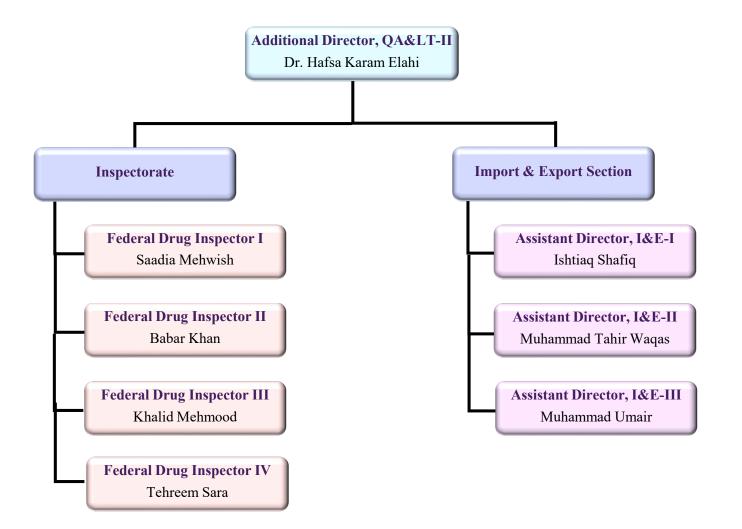

### Pakistan-Health Organizational Structure







# Office of the Chief Executive Officer























#### DRAP Field Office Islamabad



**Document No.** 



#### DRAP Field Office Karachi





#### DRAP Field Office Peshawar





# DRAP Field Office Quetta



|              |                 |            |              | Back        |
|--------------|-----------------|------------|--------------|-------------|
| Document No. | QMSC/MAN/OC/002 | Version 03 | Date Issued: | 20-May-2022 |



#### DRAP Field Office Lahore







# National Control Laboratories for Biologicals, Islamabad (NCLB)





20-May-2022



|              |                 |            |              | Back        |
|--------------|-----------------|------------|--------------|-------------|
| Document No. | QMSC/MAN/OC/002 | Version 03 | Date Issued: | 20-May-2022 |



# Division of Legal Affairs (LEGA)









# Division of Costing & Pricing (C&PR)