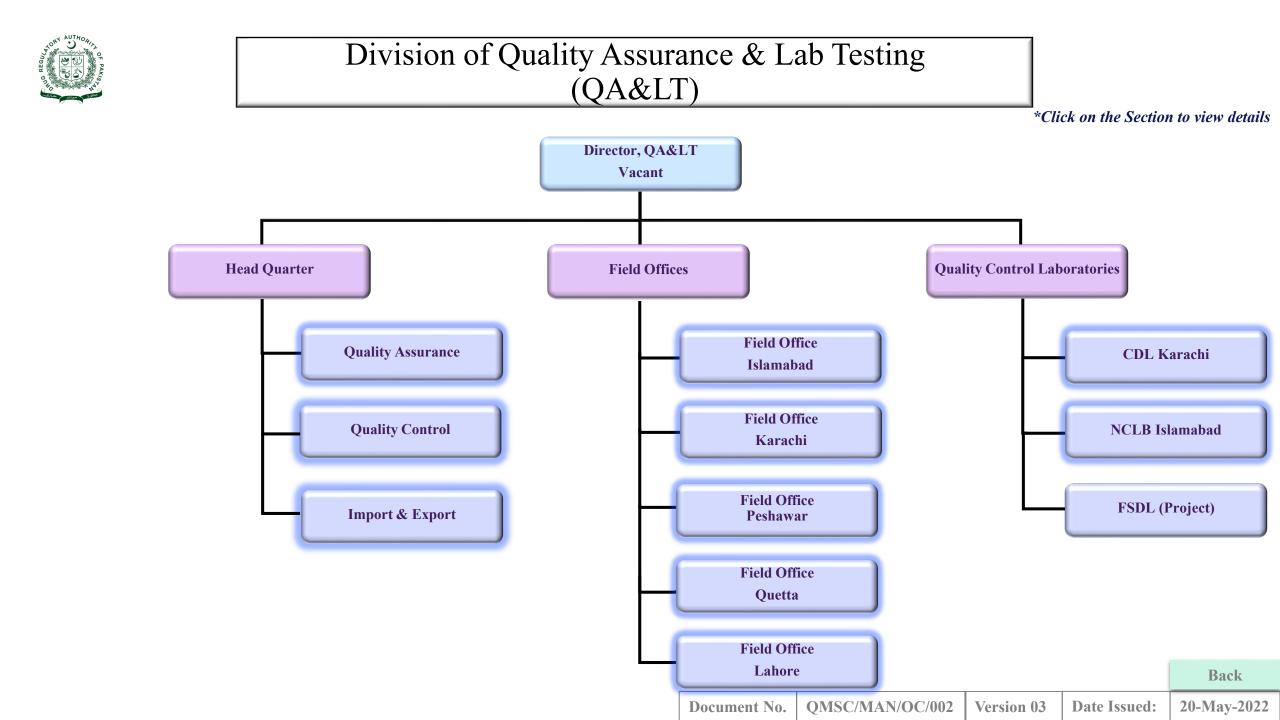

### Pakistan-Health Organizational Structure







# Office of the Chief Executive Officer























#### DRAP Field Office Islamabad



**Document No.** 



#### DRAP Field Office Karachi





#### DRAP Field Office Peshawar





# DRAP Field Office Quetta



|              |                 |            |              | Back        |
|--------------|-----------------|------------|--------------|-------------|
| Document No. | QMSC/MAN/OC/002 | Version 03 | Date Issued: | 20-May-2022 |



#### DRAP Field Office Lahore







# National Control Laboratories for Biologicals, Islamabad (NCLB)





20-May-2022



|              |                 |            |              | Back        |
|--------------|-----------------|------------|--------------|-------------|
| Document No. | QMSC/MAN/OC/002 | Version 03 | Date Issued: | 20-May-2022 |



# Division of Legal Affairs (LEGA)