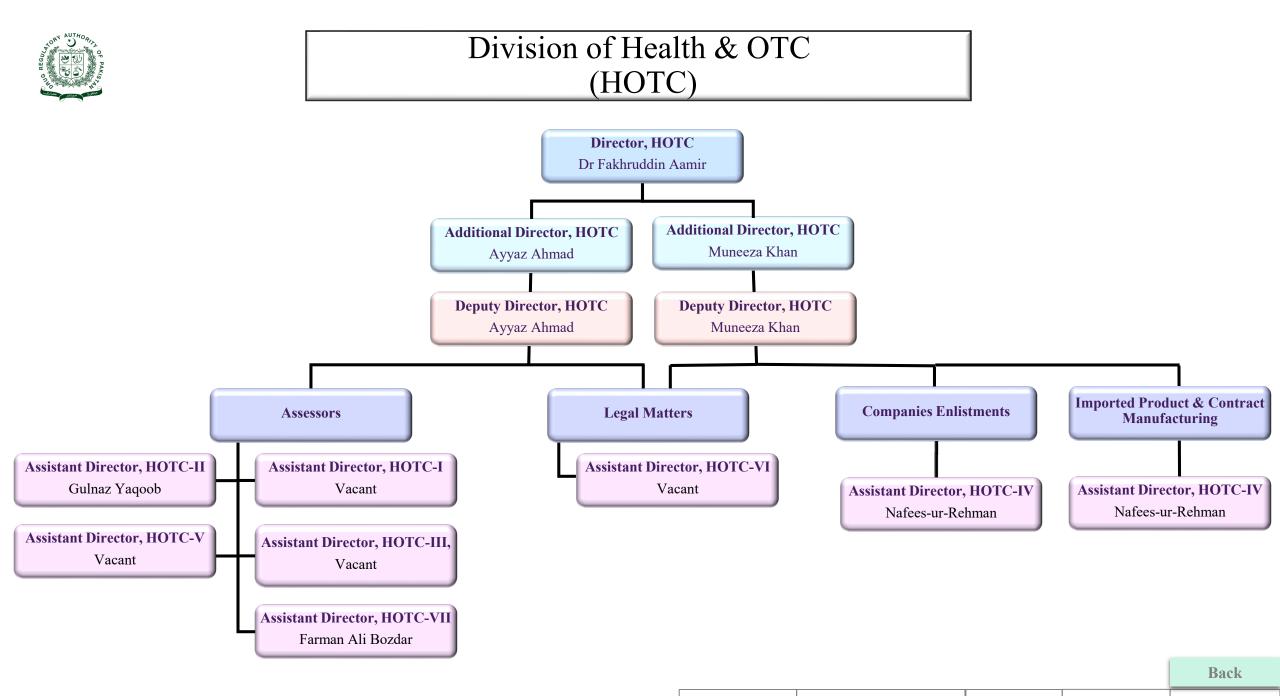

### Pakistan-Health Organizational Structure







# Office of the Chief Executive Officer























#### DRAP Field Office Islamabad



**Document No.** 



#### DRAP Field Office Karachi





#### DRAP Field Office Peshawar





# DRAP Field Office Quetta



|              |                 |            |              | Back        |
|--------------|-----------------|------------|--------------|-------------|
| Document No. | QMSC/MAN/OC/002 | Version 03 | Date Issued: | 20-May-2022 |



#### DRAP Field Office Lahore







# National Control Laboratories for Biologicals, Islamabad (NCLB)





20-May-2022



|              |                 |            |              | Back        |
|--------------|-----------------|------------|--------------|-------------|
| Document No. | QMSC/MAN/OC/002 | Version 03 | Date Issued: | 20-May-2022 |



# Division of Legal Affairs (LEGA)