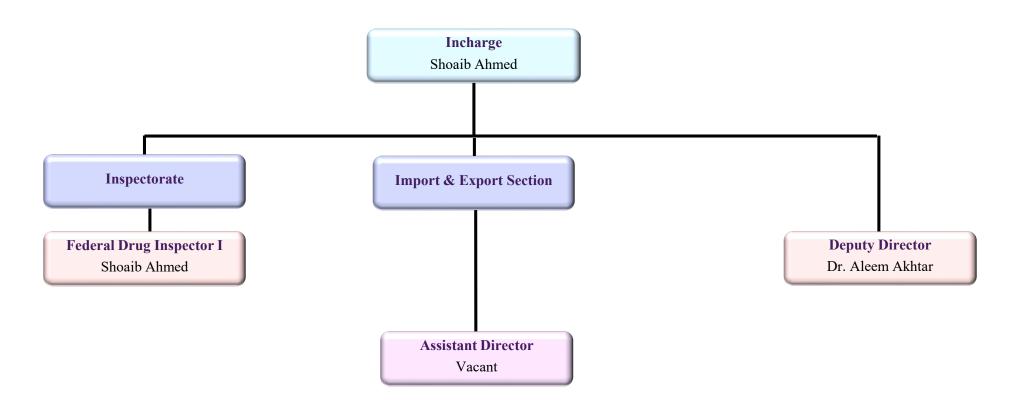

### Pakistan-Health Organizational Structure







# Office of the Chief Executive Officer























#### DRAP Field Office Islamabad



**Document No.** 



#### DRAP Field Office Karachi





#### DRAP Field Office Peshawar





# DRAP Field Office Quetta



|              |                 |            |              | Back        |
|--------------|-----------------|------------|--------------|-------------|
| Document No. | QMSC/MAN/OC/002 | Version 03 | Date Issued: | 20-May-2022 |



#### DRAP Field Office Lahore







# National Control Laboratories for Biologicals, Islamabad (NCLB)





20-May-2022



|              |                 |            |              | Back        |
|--------------|-----------------|------------|--------------|-------------|
| Document No. | QMSC/MAN/OC/002 | Version 03 | Date Issued: | 20-May-2022 |



# Division of Legal Affairs (LEGA)









# Division of Costing & Pricing (C&PR)