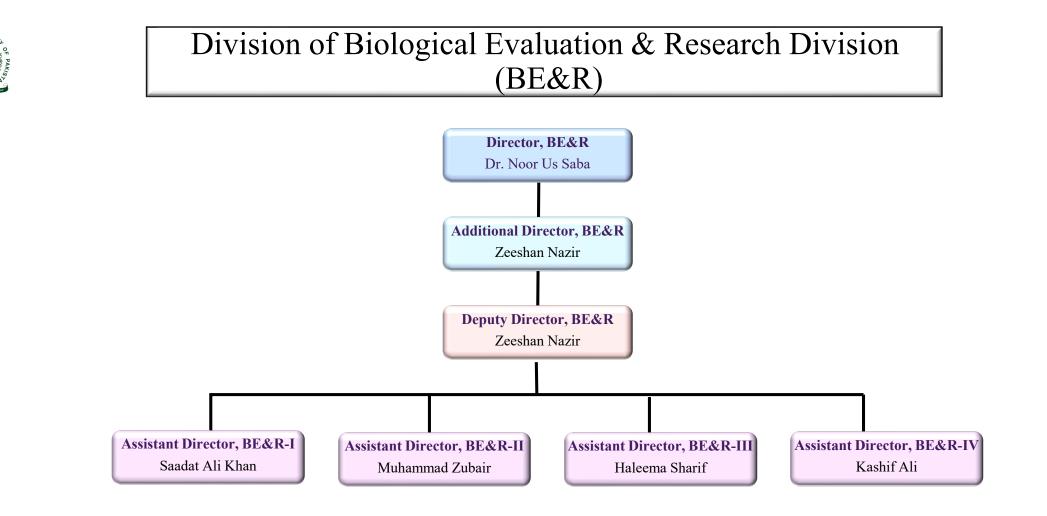

### Pakistan-Health Organizational Structure







# Office of the Chief Executive Officer























#### DRAP Field Office Islamabad



**Document No.** 



#### DRAP Field Office Karachi





#### DRAP Field Office Peshawar





# DRAP Field Office Quetta



|              |                 |            |              | Back        |
|--------------|-----------------|------------|--------------|-------------|
| Document No. | QMSC/MAN/OC/002 | Version 03 | Date Issued: | 20-May-2022 |



#### DRAP Field Office Lahore







# National Control Laboratories for Biologicals, Islamabad (NCLB)





20-May-2022



|              |                 |            |              | Back        |
|--------------|-----------------|------------|--------------|-------------|
| Document No. | QMSC/MAN/OC/002 | Version 03 | Date Issued: | 20-May-2022 |



# Division of Legal Affairs (LEGA)