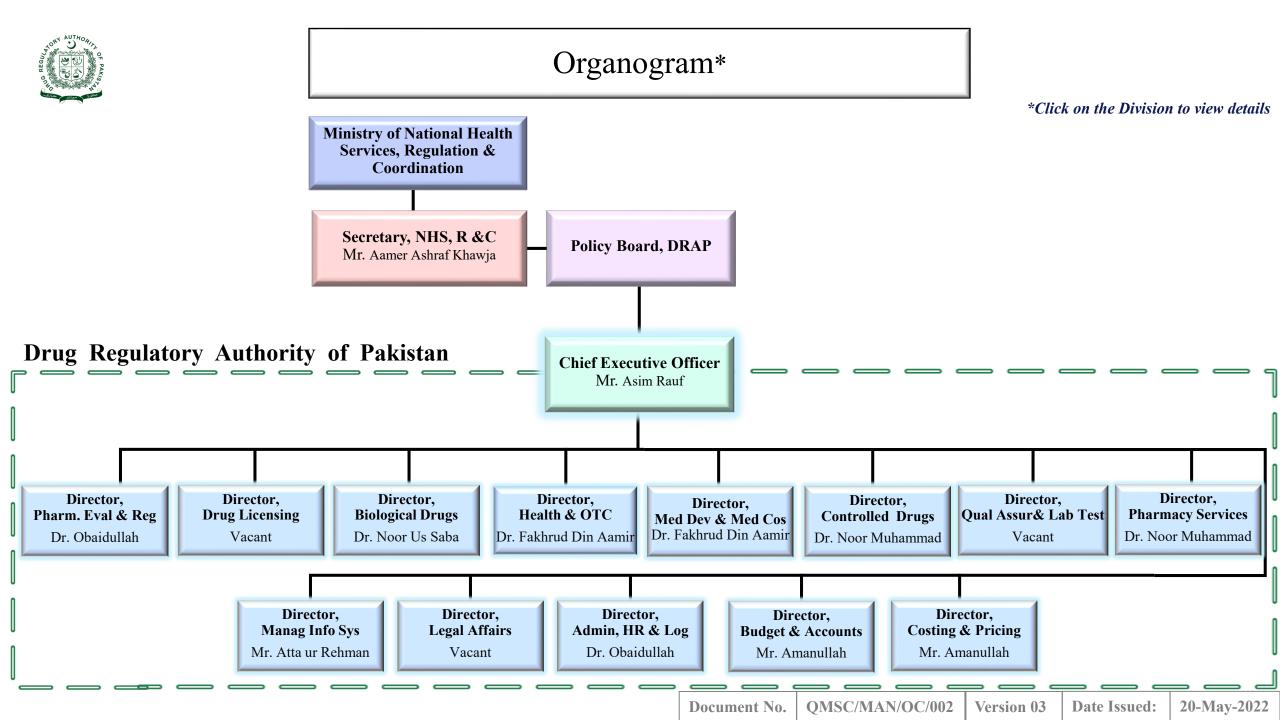

### Pakistan-Health Organizational Structure







# Office of the Chief Executive Officer























#### DRAP Field Office Islamabad



**Document No.** 



#### DRAP Field Office Karachi





#### DRAP Field Office Peshawar





# DRAP Field Office Quetta



|              |                 |            |              | Back        |
|--------------|-----------------|------------|--------------|-------------|
| Document No. | QMSC/MAN/OC/002 | Version 03 | Date Issued: | 20-May-2022 |



#### DRAP Field Office Lahore







# National Control Laboratories for Biologicals, Islamabad (NCLB)





20-May-2022



|              |                 |            |              | Back        |
|--------------|-----------------|------------|--------------|-------------|
| Document No. | QMSC/MAN/OC/002 | Version 03 | Date Issued: |