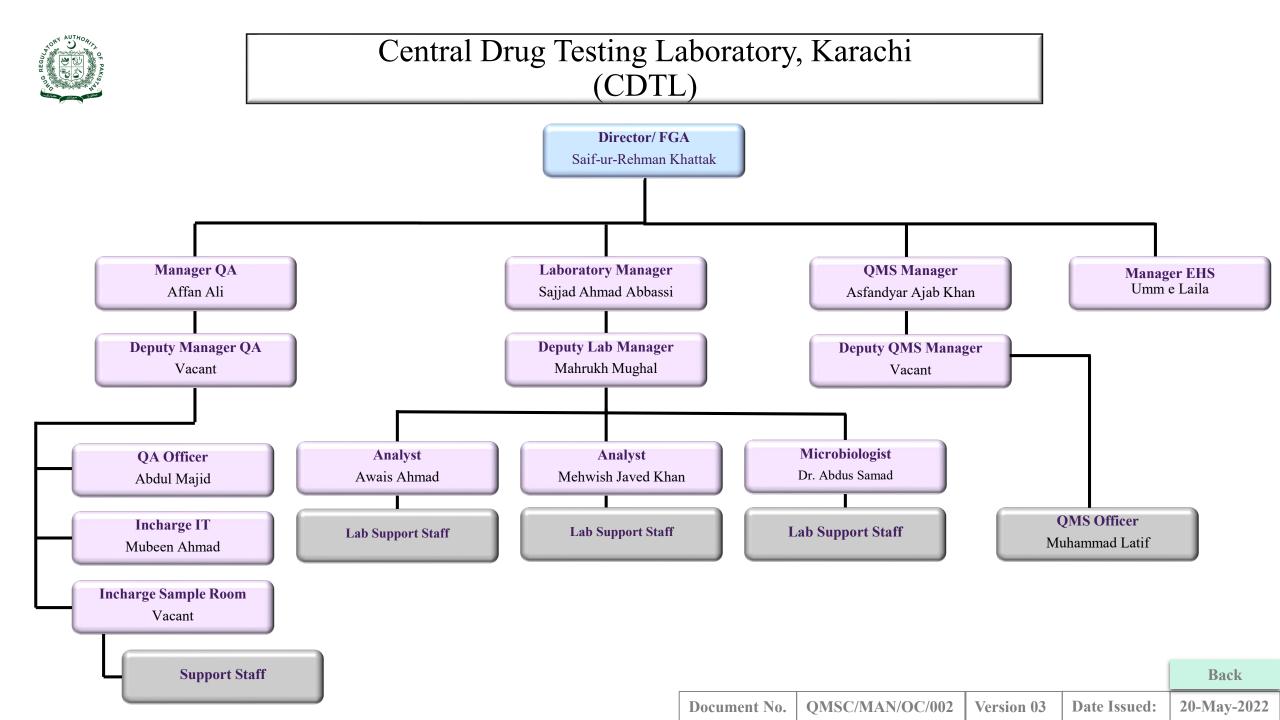

### Pakistan-Health Organizational Structure







# Office of the Chief Executive Officer























#### DRAP Field Office Islamabad



**Document No.** 



#### DRAP Field Office Karachi





#### DRAP Field Office Peshawar





# DRAP Field Office Quetta



|              |                 |            |              | Back        |
|--------------|-----------------|------------|--------------|-------------|
| Document No. | QMSC/MAN/OC/002 | Version 03 | Date Issued: | 20-May-2022 |



#### DRAP Field Office Lahore







# National Control Laboratories for Biologicals, Islamabad (NCLB)





20-May-2022



|              |                 |            |              | Back        |
|--------------|-----------------|------------|--------------|-------------|
| Document No. | QMSC/MAN/OC/002 | Version 03 | Date Issued: | 20-May-2022 |



# Division of Legal Affairs (LEGA)









# Division of Costing & Pricing (C&PR)