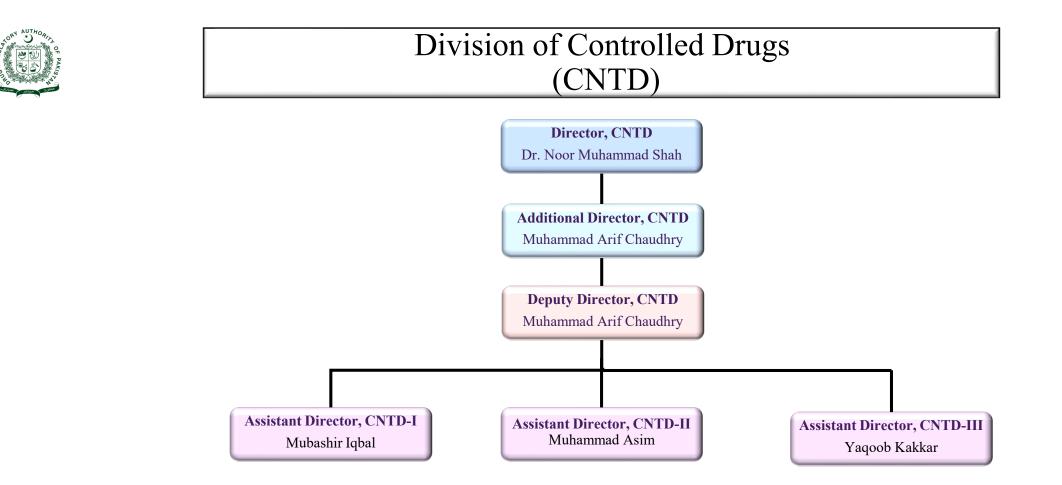

### Pakistan-Health Organizational Structure







# Office of the Chief Executive Officer























#### DRAP Field Office Islamabad



**Document No.** 



#### DRAP Field Office Karachi





#### DRAP Field Office Peshawar





# DRAP Field Office Quetta



|              |                 |            |              | Back        |
|--------------|-----------------|------------|--------------|-------------|
| Document No. | QMSC/MAN/OC/002 | Version 03 | Date Issued: | 20-May-2022 |



#### DRAP Field Office Lahore







# National Control Laboratories for Biologicals, Islamabad (NCLB)





20-May-2022



|              |                 |            |              | Back        |
|--------------|-----------------|------------|--------------|-------------|
| Document No. | QMSC/MAN/OC/002 | Version 03 | Date Issued: | 20-May-2022 |



# Division of Legal Affairs (LEGA)