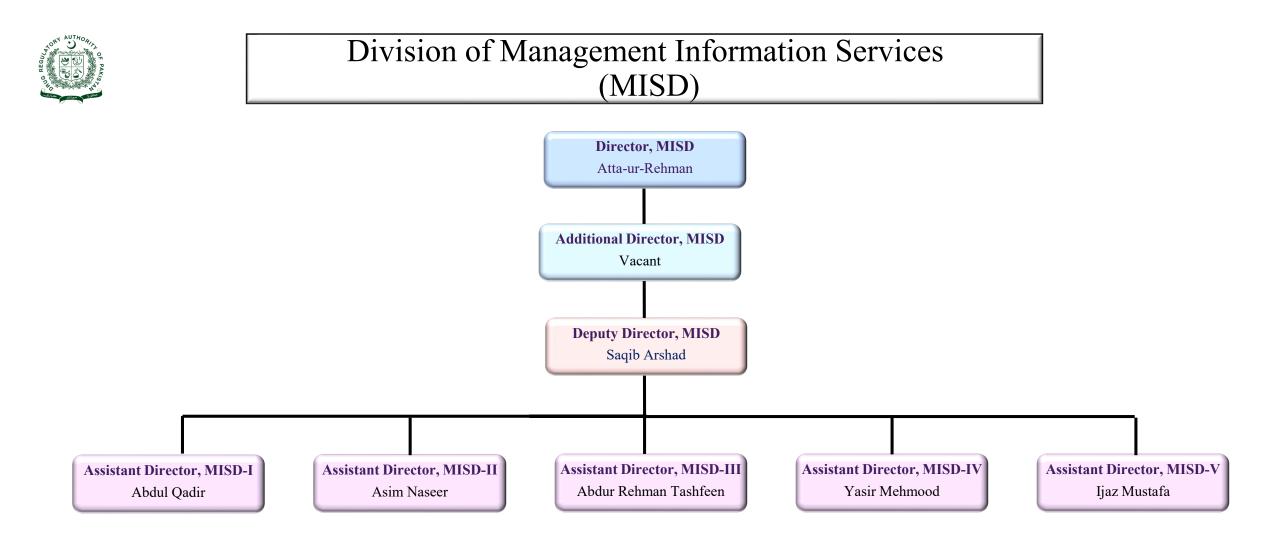

### Pakistan-Health Organizational Structure







# Office of the Chief Executive Officer























#### DRAP Field Office Islamabad



**Document No.** 



#### DRAP Field Office Karachi





#### DRAP Field Office Peshawar





# DRAP Field Office Quetta



|              |                 |            |              | Back        |
|--------------|-----------------|------------|--------------|-------------|
| Document No. | QMSC/MAN/OC/002 | Version 03 | Date Issued: | 20-May-2022 |



#### DRAP Field Office Lahore







# National Control Laboratories for Biologicals, Islamabad (NCLB)





20-May-2022



|              |                 |            |              | Back        |
|--------------|-----------------|------------|--------------|-------------|
| Document No. | QMSC/MAN/OC/002 | Version 03 | Date Issued: | 20-May-2022 |



# Division of Legal Affairs (LEGA)









# Division of Costing & Pricing (C&PR)