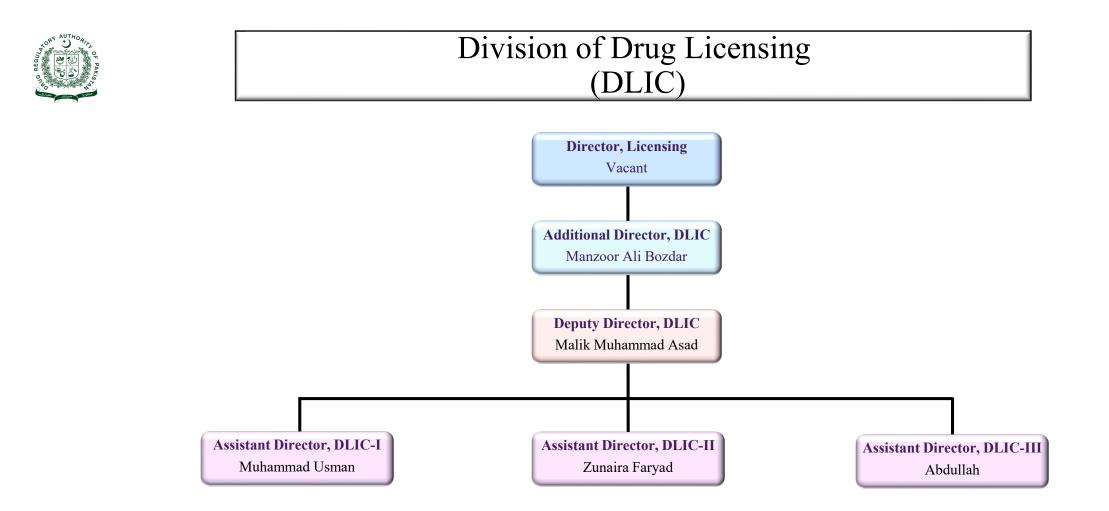

### Pakistan-Health Organizational Structure







# Office of the Chief Executive Officer























#### DRAP Field Office Islamabad



**Document No.** 



#### DRAP Field Office Karachi





#### DRAP Field Office Peshawar





# DRAP Field Office Quetta



|              |                 |            |              | Back        |
|--------------|-----------------|------------|--------------|-------------|
| Document No. | QMSC/MAN/OC/002 | Version 03 | Date Issued: | 20-May-2022 |



#### DRAP Field Office Lahore







# National Control Laboratories for Biologicals, Islamabad (NCLB)





20-May-2022



|              |                 |            |              | Back        |
|--------------|-----------------|------------|--------------|-------------|
| Document No. | QMSC/MAN/OC/002 | Version 03 | Date Issued: | 20-May-2022 |



# Division of Legal Affairs (LEGA