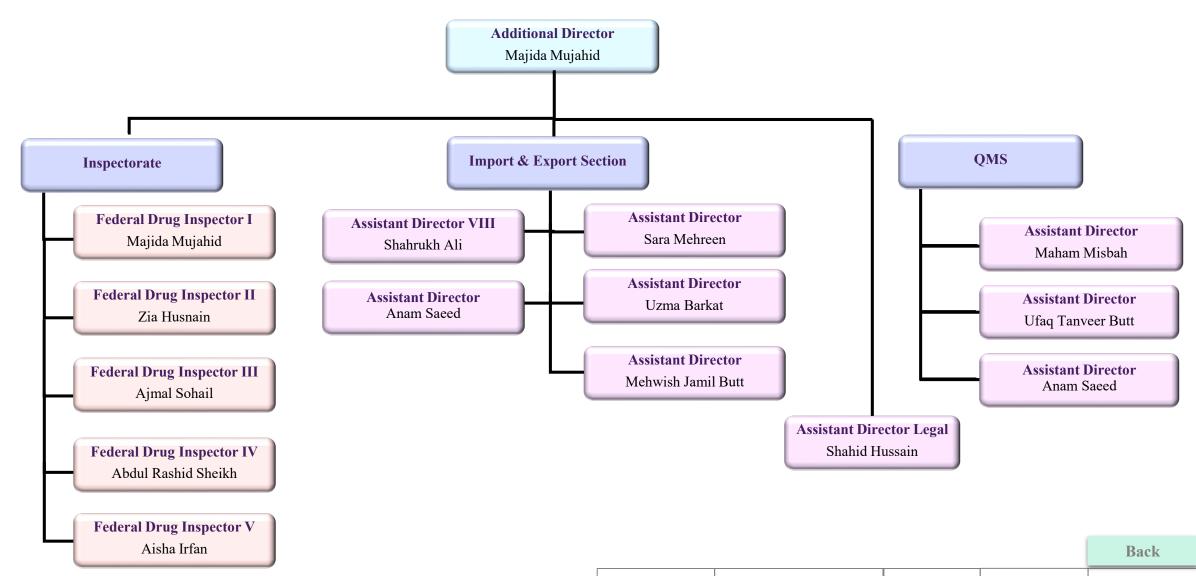

### Pakistan-Health Organizational Structure







# Office of the Chief Executive Officer























#### DRAP Field Office Islamabad



**Document No.** 



#### DRAP Field Office Karachi





#### DRAP Field Office Peshawar





# DRAP Field Office Quetta



|              |                 |            |              | Back        |
|--------------|-----------------|------------|--------------|-------------|
| Document No. | QMSC/MAN/OC/002 | Version 03 | Date Issued: | 20-May-2022 |



#### DRAP Field Office Lahore







# National Control Laboratories for Biologicals, Islamabad (NCLB)





20-May-2022



|              |                 |            |              | Back        |
|--------------|-----------------|------------|--------------|-------------|
| Document No. | QMSC/MAN/OC/002 | Version 03 | Date Issued: | 20-May-2022 |



# Division of Legal Affairs (LEGA)









# Division of Costing & Pricing (C&PR)