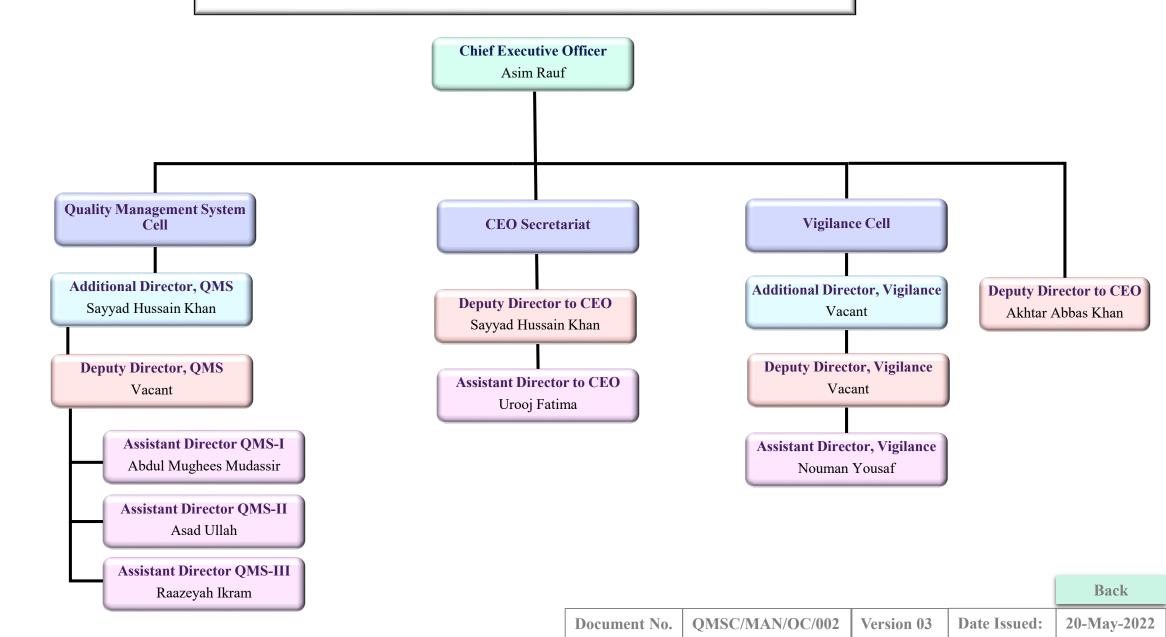

### Pakistan-Health Organizational Structure







# Office of the Chief Executive Officer























#### DRAP Field Office Islamabad



**Document No.** 



#### DRAP Field Office Karachi





#### DRAP Field Office Peshawar





# DRAP Field Office Quetta



|              |                 |            |              | Back        |
|--------------|-----------------|------------|--------------|-------------|
| Document No. | QMSC/MAN/OC/002 | Version 03 | Date Issued: | 20-May-2022 |



#### DRAP Field Office Lahore







# National Control Laboratories for Biologicals, Islamabad (NCLB)





20-May-2022



|              |                 |            |              | Back        |
|--------------|-----------------|------------|--------------|-------------|
| Document No. | QMSC/MAN/OC/002 | Version 03 | Date Issued: | 20-May-2022 |



# Division of Legal Affairs