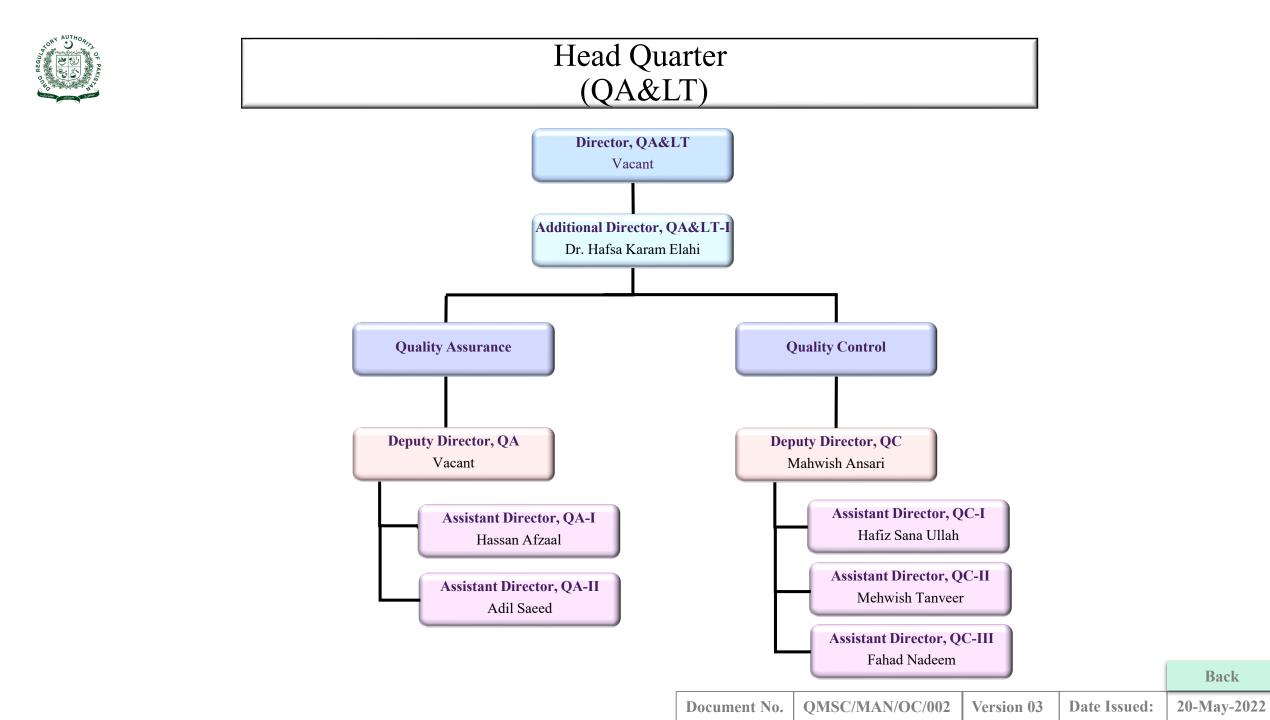

### Pakistan-Health Organizational Structure







# Office of the Chief Executive Officer























#### DRAP Field Office Islamabad



**Document No.** 



#### DRAP Field Office Karachi





#### DRAP Field Office Peshawar





# DRAP Field Office Quetta



|              |                 |            |              | Back        |
|--------------|-----------------|------------|--------------|-------------|
| Document No. | QMSC/MAN/OC/002 | Version 03 | Date Issued: | 20-May-2022 |



#### DRAP Field Office Lahore







# National Control Laboratories for Biologicals, Islamabad (NCLB)





20-May-2022



|              |                 |            |              | Back        |
|--------------|-----------------|------------|--------------|-------------|
| Document No. | QMSC/MAN/OC/002 | Version 03 | Date Issued: | 20-May-2022 |



# Division of Legal Affairs (LEGA)









#