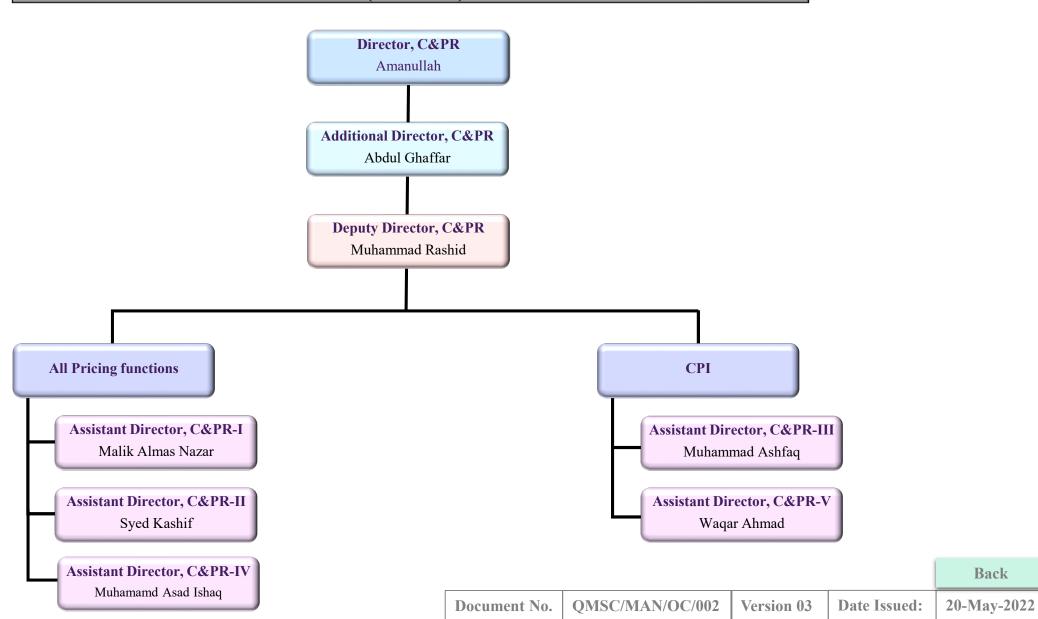

**Document No.** 



#### DRAP Field Office Karachi





#### DRAP Field Office Peshawar





# DRAP Field Office Quetta



|              |                 |            |              | Back        |
|--------------|-----------------|------------|--------------|-------------|
| Document No. | QMSC/MAN/OC/002 | Version 03 | Date Issued: | 20-May-2022 |



#### DRAP Field Office Lahore







# National Control Laboratories for Biologicals, Islamabad (NCLB)





20-May-2022



|              |                 |            |              | Back        |
|--------------|-----------------|------------|--------------|-------------|
| Document No. | QMSC/MAN/OC/002 | Version 03 | Date Issued: | 20-May-2022 |



# Division of Legal Affairs (LEGA)









# Division of Costing & Pricing (C&PR)