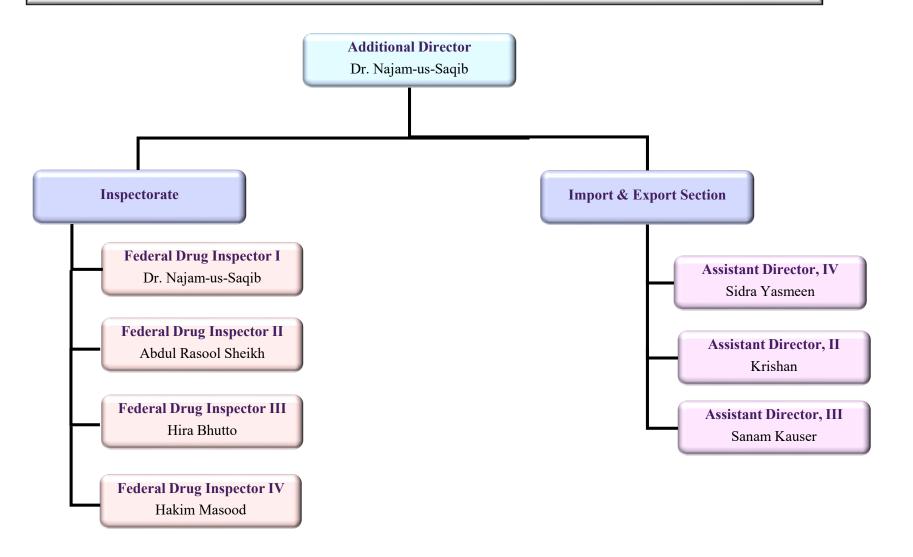

### Pakistan-Health Organizational Structure







# Office of the Chief Executive Officer























#### DRAP Field Office Islamabad



**Document No.** 



#### DRAP Field Office Karachi





#### DRAP Field Office Peshawar





# DRAP Field Office Quetta



|              |                 |            |              | Back        |
|--------------|-----------------|------------|--------------|-------------|
| Document No. | QMSC/MAN/OC/002 | Version 03 | Date Issued: | 20-May-2022 |



#### DRAP Field Office Lahore







# National Control Laboratories for Biologicals, Islamabad (NCLB)





20-May-2022



|              |                 |            |              | Back        |
|--------------|-----------------|------------|--------------|-------------|
| Document No. | QMSC/MAN/OC/002 | Version 03 | Date Issued: | 20-May-2022 |



# Division of Legal Affairs (LEGA)









# Division of Costing & Pricing (C&PR)