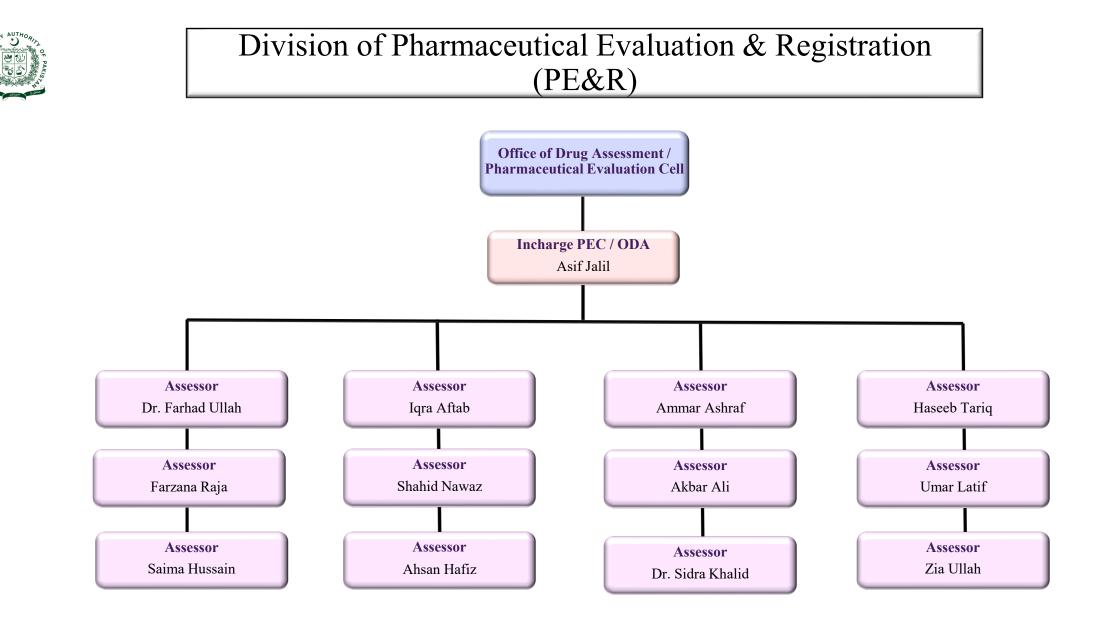

### Pakistan-Health Organizational Structure







# Office of the Chief Executive Officer























#### DRAP Field Office Islamabad



**Document No.** 



#### DRAP Field Office Karachi





#### DRAP Field Office Peshawar





# DRAP Field Office Quetta



|              |                 |            |              | Back        |
|--------------|-----------------|------------|--------------|-------------|
| Document No. | QMSC/MAN/OC/002 | Version 03 | Date Issued: | 20-May-2022 |



#### DRAP Field Office Lahore







# National Control Laboratories for Biologicals, Islamabad (NCLB)





20-May-2022



|              |                 |            |              | Back        |
|--------------|-----------------|------------|--------------|-------------|
| Document No. | QMSC/MAN/OC/002 | Version 03 | Date Issued: | 20-May-2022 |



# Division of Legal Affairs (LE