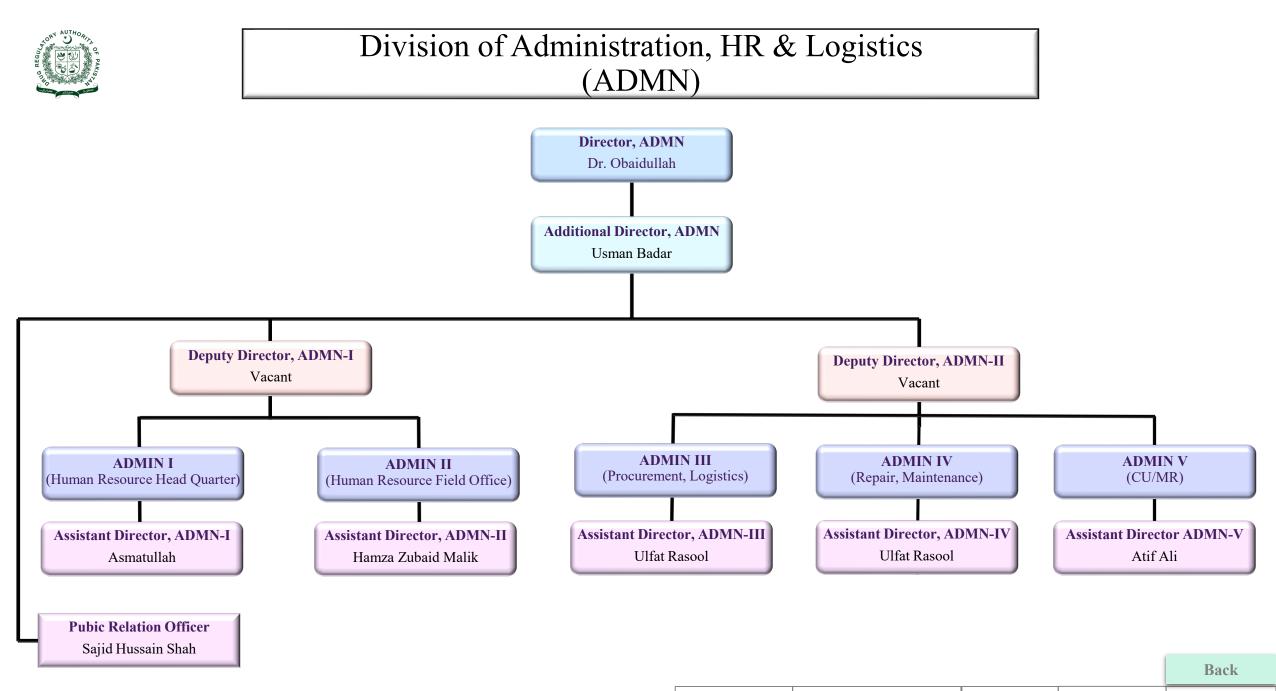

#### DRAP Field Office Islamabad



**Document No.** 



#### DRAP Field Office Karachi





#### DRAP Field Office Peshawar





# DRAP Field Office Quetta



|              |                 |            |              | Back        |
|--------------|-----------------|------------|--------------|-------------|
| Document No. | QMSC/MAN/OC/002 | Version 03 | Date Issued: | 20-May-2022 |



#### DRAP Field Office Lahore







# National Control Laboratories for Biologicals, Islamabad (NCLB)





20-May-2022



|              |                 |            |              | Back        |
|--------------|-----------------|------------|--------------|-------------|
| Document No. | QMSC/MAN/OC/002 | Version 03 | Date Issued: | 20-May-2022 |



# Division of Legal Affairs (LEGA)









# Division of Costing & Pricing (C&PR)