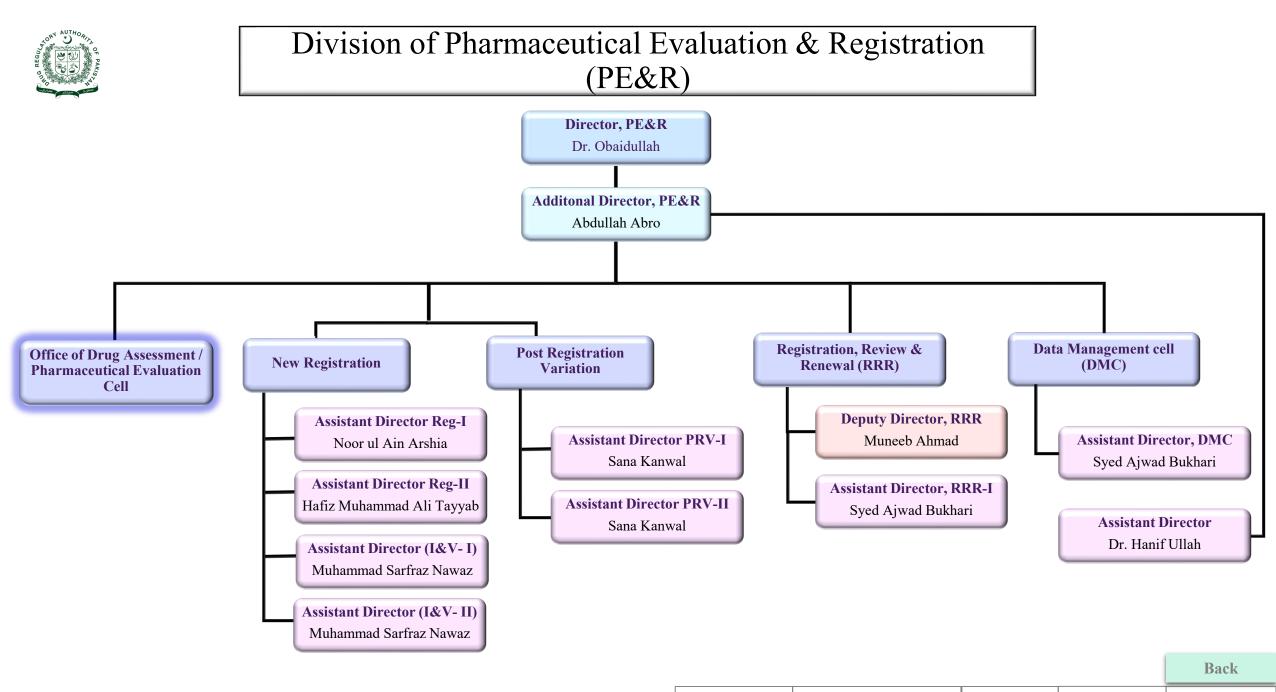

### Pakistan-Health Organizational Structure







# Office of the Chief Executive Officer























#### DRAP Field Office Islamabad



**Document No.** 



#### DRAP Field Office Karachi





#### DRAP Field Office Peshawar





# DRAP Field Office Quetta



|              |                 |            |              | Back        |
|--------------|-----------------|------------|--------------|-------------|
| Document No. | QMSC/MAN/OC/002 | Version 03 | Date Issued: | 20-May-2022 |



#### DRAP Field Office Lahore







# National Control Laboratories for Biologicals, Islamabad (NCLB)





20-May-2022



|              |                 |            |              | Back        |
|--------------|-----------------|------------|--------------|-------------|
| Document No. | QMSC/MAN/OC/002 | Version 03 | Date Issued: | 20-May-2022 |



# Division of Legal Affairs (