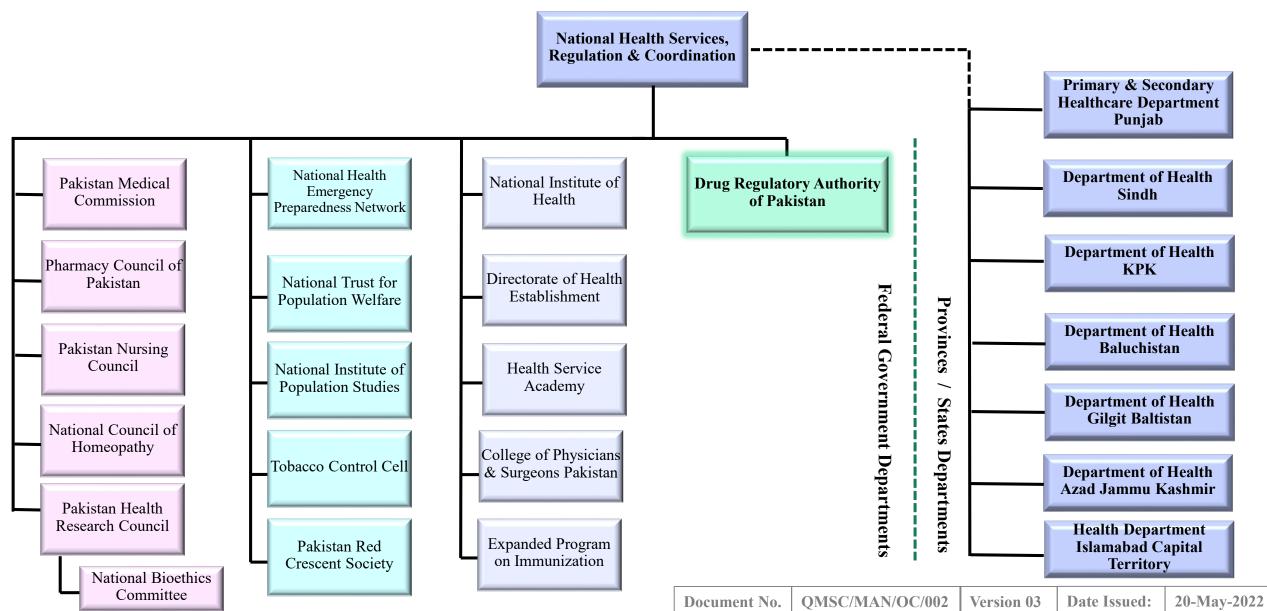

### Pakistan-Health Organizational Structure







# Office of the Chief Executive Officer























#### DRAP Field Office Islamabad



**Document No.** 



#### DRAP Field Office Karachi





#### DRAP Field Office Peshawar





# DRAP Field Office Quetta



|              |                 |            |              | Back        |
|--------------|-----------------|------------|--------------|-------------|
| Document No. | QMSC/MAN/OC/002 | Version 03 | Date Issued: | 20-May-2022 |



#### DRAP Field Office Lahore







# National Control Laboratories for Biologicals, Islamabad (NCLB)





20-May-2022



|              |                 |            |              | Back        |
|--------------|-----------------|------------|--------------|-------------|
| Document No. | QMSC/MAN/OC/002 | Version 03 | Date Issued: