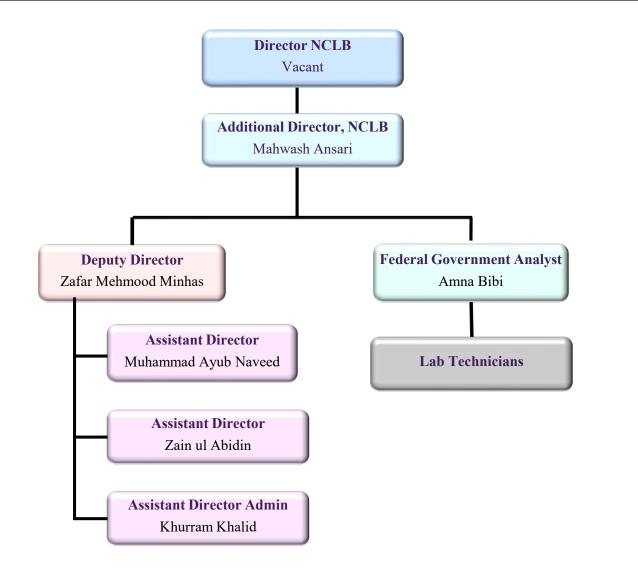

### Pakistan-Health Organizational Structure







# Office of the Chief Executive Officer























#### DRAP Field Office Islamabad



**Document No.** 



#### DRAP Field Office Karachi





#### DRAP Field Office Peshawar





# DRAP Field Office Quetta



|              |                 |            |              | Back        |
|--------------|-----------------|------------|--------------|-------------|
| Document No. | QMSC/MAN/OC/002 | Version 03 | Date Issued: | 20-May-2022 |



#### DRAP Field Office Lahore







# National Control Laboratories for Biologicals, Islamabad (NCLB)





20-May-2022



|              |                 |            |              | Back        |
|--------------|-----------------|------------|--------------|-------------|
| Document No. | QMSC/MAN/OC/002 | Version 03 | Date Issued: | 20-May-2022 |



# Division of Legal Affairs (LEGA)









# Division of Costing & Pricing (C&PR)