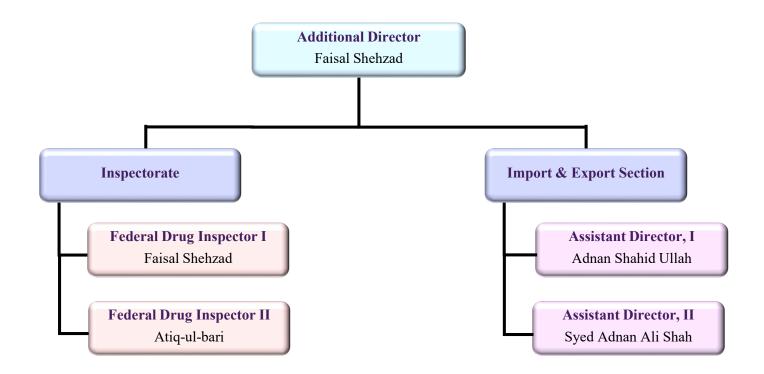

### Pakistan-Health Organizational Structure







# Office of the Chief Executive Officer























#### DRAP Field Office Islamabad



**Document No.** 



#### DRAP Field Office Karachi





#### DRAP Field Office Peshawar





# DRAP Field Office Quetta



|              |                 |            |              | Back        |
|--------------|-----------------|------------|--------------|-------------|
| Document No. | QMSC/MAN/OC/002 | Version 03 | Date Issued: | 20-May-2022 |



#### DRAP Field Office Lahore







# National Control Laboratories for Biologicals, Islamabad (NCLB)





20-May-2022



|              |                 |            |              | Back        |
|--------------|-----------------|------------|--------------|-------------|
| Document No. | QMSC/MAN/OC/002 | Version 03 | Date Issued: | 20-May-2022 |



# Division of Legal Affairs (LEGA)









# Division of Costing & Pricing (C&PR)