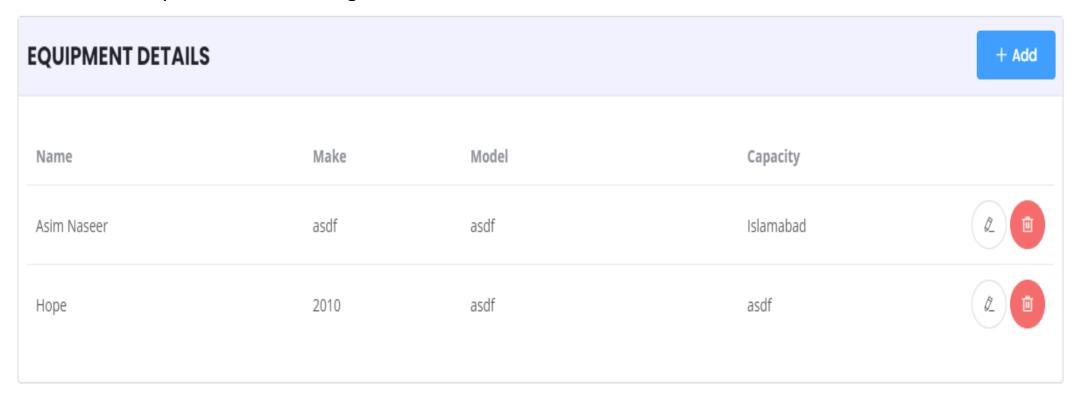

# Step 14: New Application (Option-A).....Continued Equipment Details

I. Press "Add" button to enter equipment details (for multiple record press Add button again.

# Step 14: New Application (Option-A).....Continued Equipment Details

Enter equipment details and press "Save"