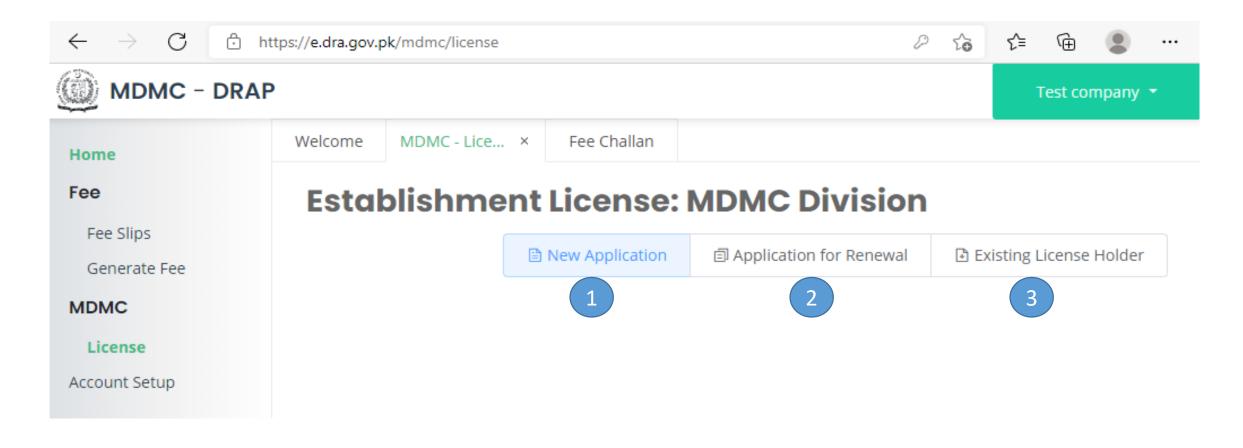

# **Step 5:** Apply for License

# Click on License tab, there are three options as given as follows:

- 1. New Application(For New Establishment Click This Option)
- Renewal Application(For Renewal of Already Issued License)
- 3. Existing License Holder (Put Your Information Regarding Already Issued Licenses. This is Mandatory for all the license Holders, for Enlistment of New/ Renewal of Products Through This System in Future)