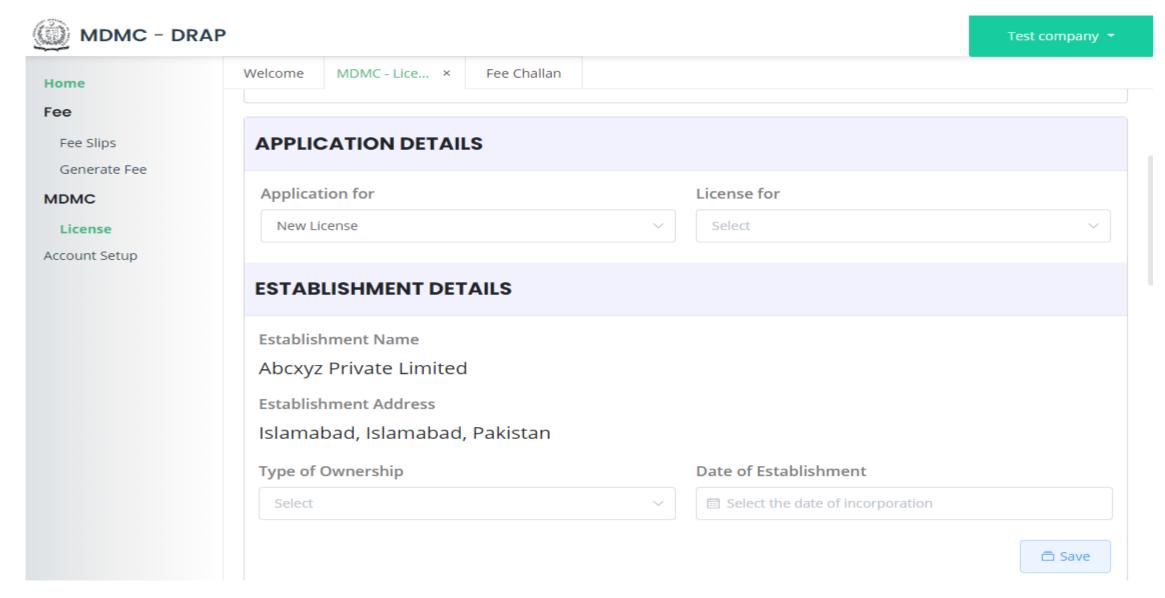

# Step 6: New Application (Option-A).....Continued

- **Step 5:** 1. Application Details (Select for application "New License")
  - 2. License For: Manufacture or Import