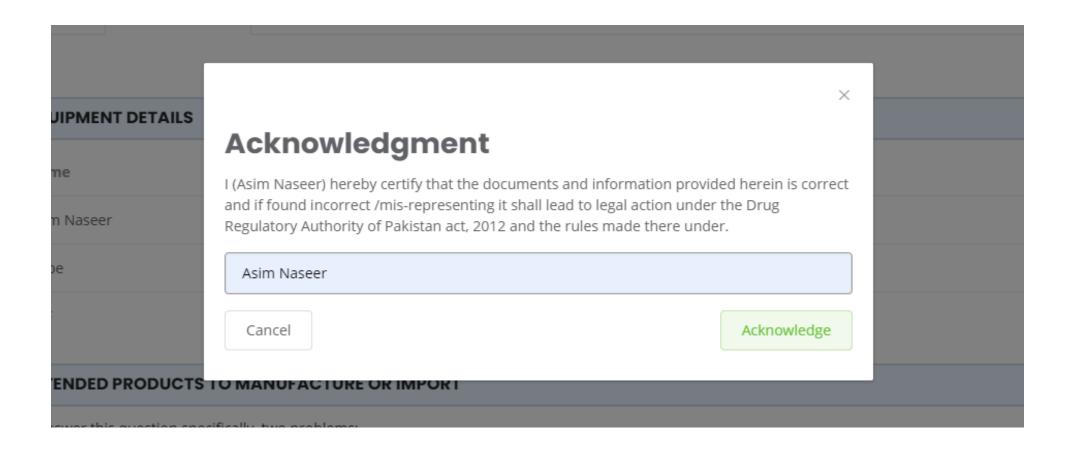

# Step 18: New Application (Option-A).....Continued Acknowledgement Screen

1. After acknowledgement applicant can submit online