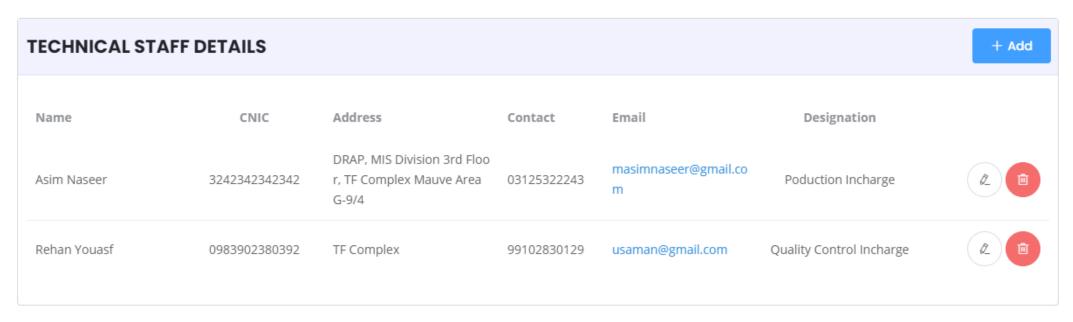

#### **Add Technical Staff Details**

I. Press "Add" button to enter technical staff details (for multiple record press "Add" button again)

Note: All these options will be available prior to the submission Of application .Applicant can not delete/edit/addition of any information, therefore add all the relevant option using "ADD" button prior to submission.