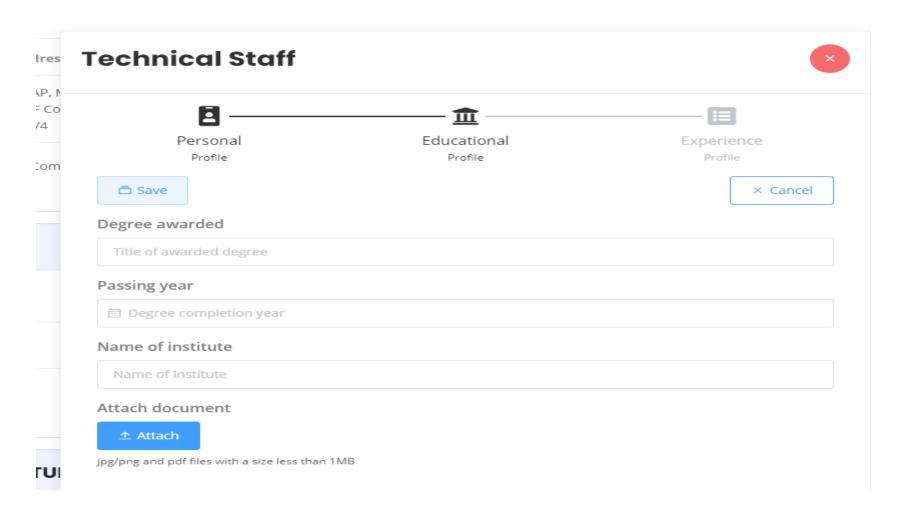

#### **Technical Staff Educational Details**

I. Enter all the educational record one by one. When all information is entered press "Next"