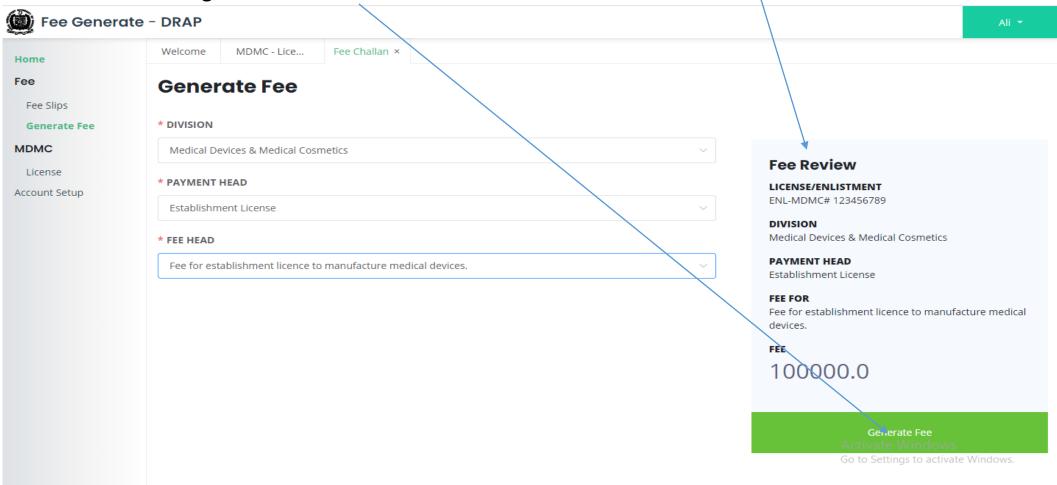

# **Step 4**: Generation of Online Fee

Click on Generate Fee tab as highlighted below in red circle.

### The following screen will be appeared

- 1. Fill the following fields (Division name must be "Medical Devices & Medical Cosmetics")
- 2. After the completion of fields summary of fee will be appeard at right side.
- 3. Verify the information filled by user , if required any change fill the fields again.
- 4. Then click on generate fee button