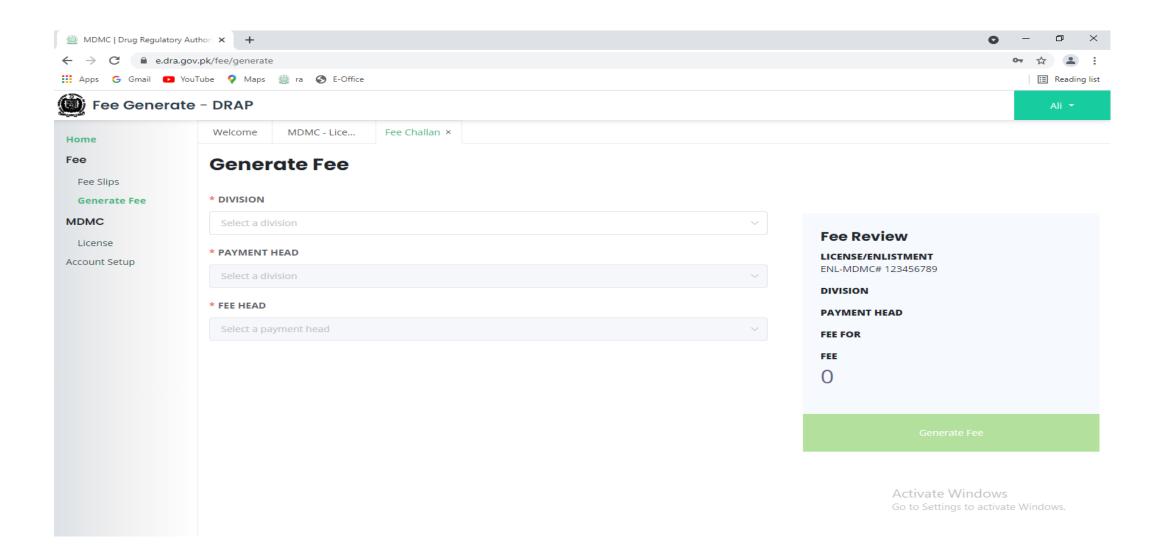

### The following screen will be appeared

- 1. Fill the following fields (Division name must be "Medical Devices & Medical Cosmetics")
- 2. After the completion of fields summary of fee will be appeard at right side.
- 3. Verify the information filled by user , if required any change fill the fields again.
- 4. Then click on generate fee button