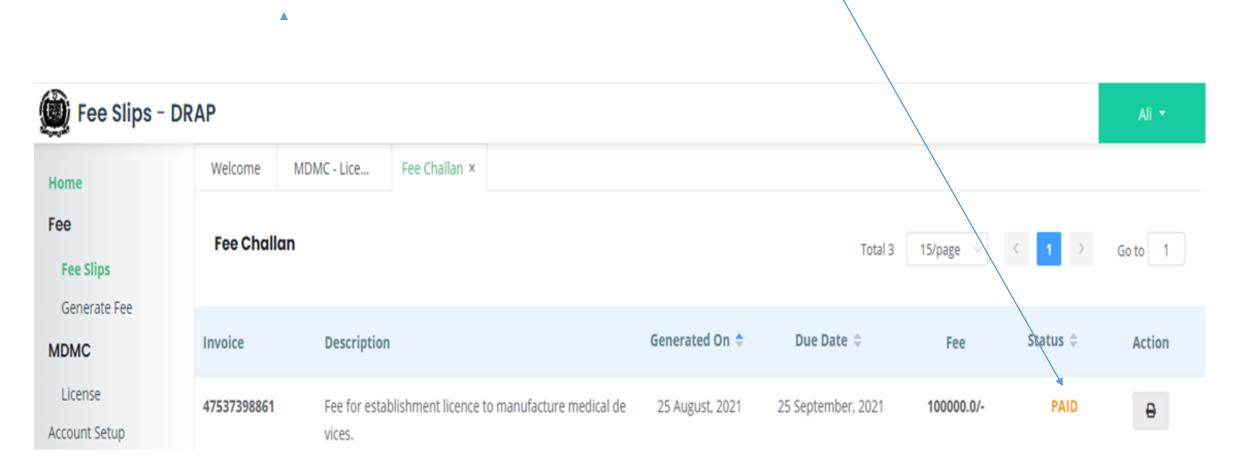

1. After successful deposit of fee the status "unpaid" will be changed as "Paid"