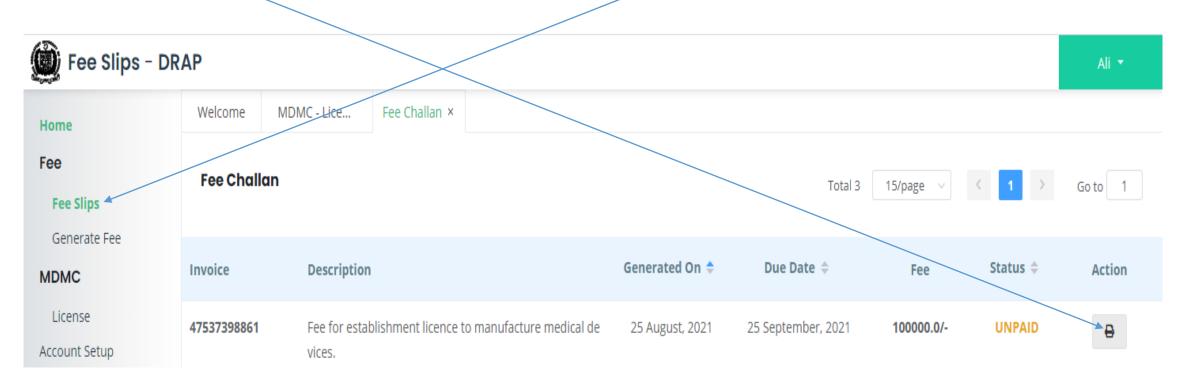

1. After generation of fee the following row will be spread in Fee Slips tab with the status "unpaid".

2. Click on the **print button**.

After press the print button you will get following computerized slip and deposit this slip in any Allied Bank Branch throughout Pakistan.