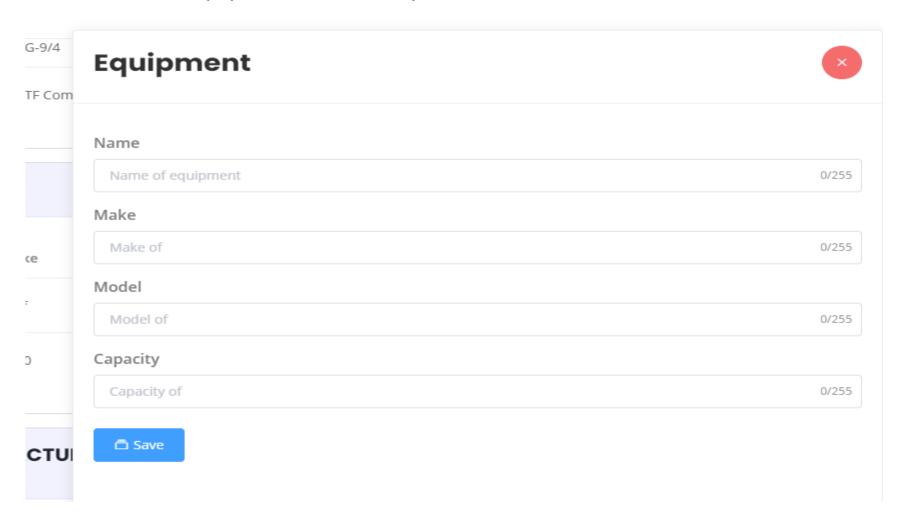

# Step 14: New Application (Option-A).....Continued Equipment Details

I. Press "Add" button to enter equipment details (for multiple record press Add button again.

# Step 14: New Application (Option-A).....Continued Equipment Details

Enter equipment details and press "Save"