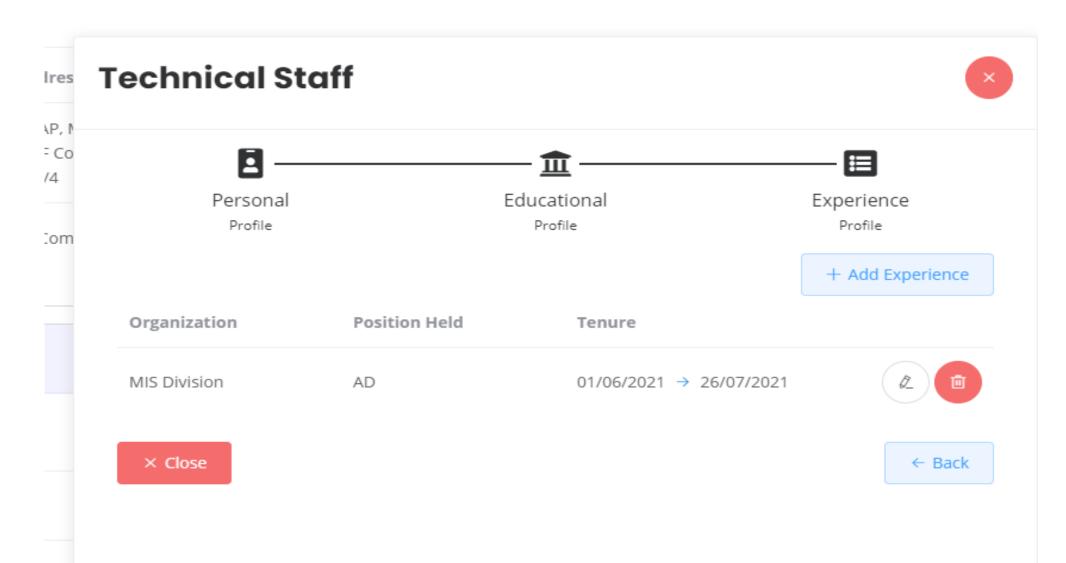

# Step 11: New Application (Option-A).....Continued Technical Staff Experience Details

I. Press "Add Experience" to technical staff experience details

# Step 12: New Application (Option-A).....Continued Technical Staff Experience Details

I. Enter all the experience details along with attachments and press "Save".