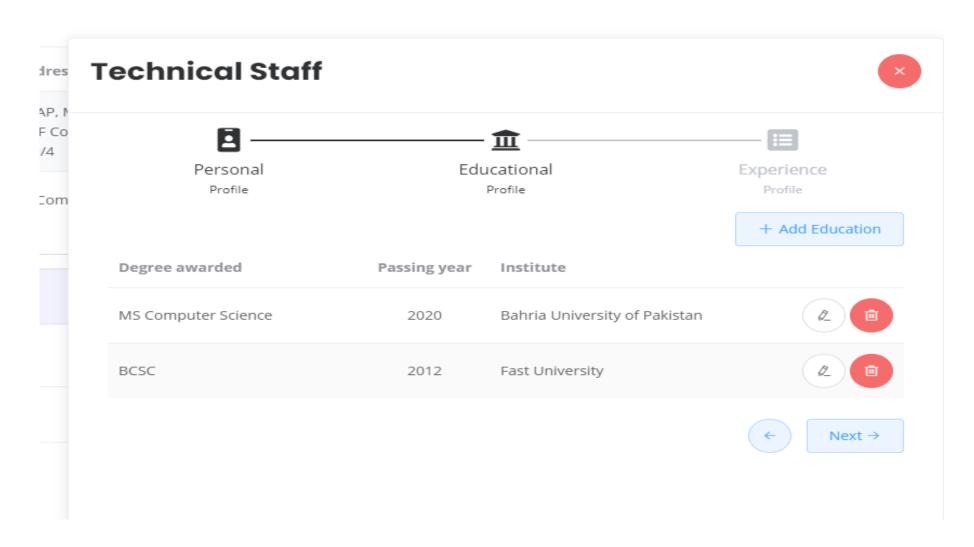

#### **Technical Staff Educational Details**

I. Press "Add Education" button to add educational profile.

#### **Technical Staff Educational Details**

I. Enter all the educational record one by one. When all information is entered press "Next"