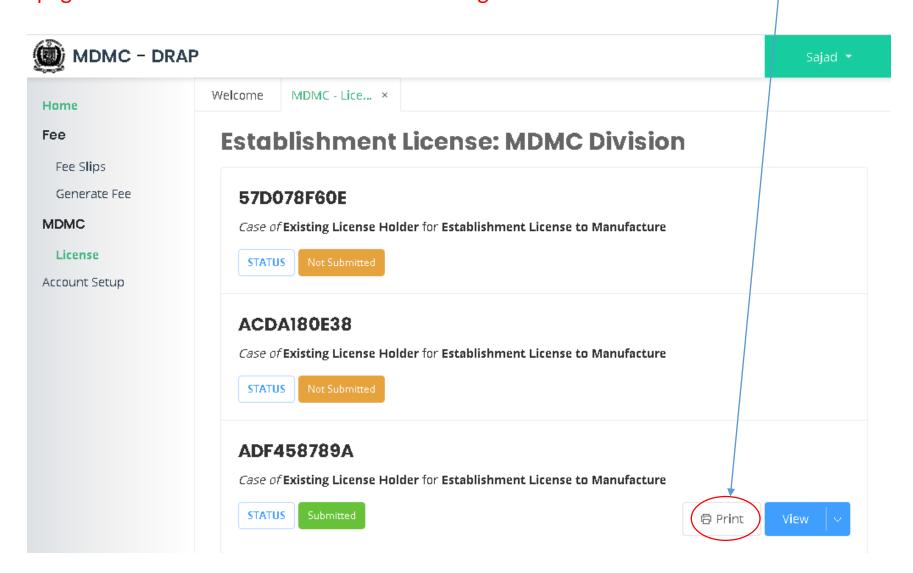

### **Step 19: Printing of Barcode Application Reference Number**

After acknowledgement status of application will be "submitted" please print the barcode reference page and attach with dossier for R&I Receiving.

### **Step 20: Printing of Barcode Application Reference Number--- Continued**

Note: After print this page will be required with your dossier for R\*I receiving. After R& I receiving application queue number will be allotted by computer.