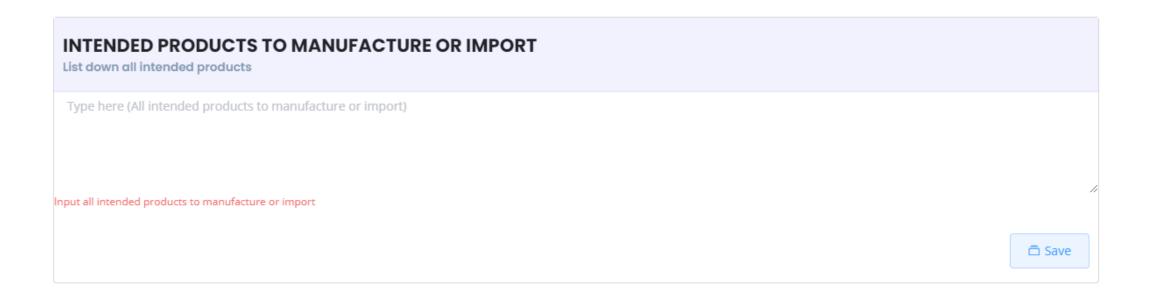

# **Step 15: New Application (Option-A).....Continued**

#### **Details of Intended Products to Manufacture**

I. Enter details of products to be manufactured and press "Save"