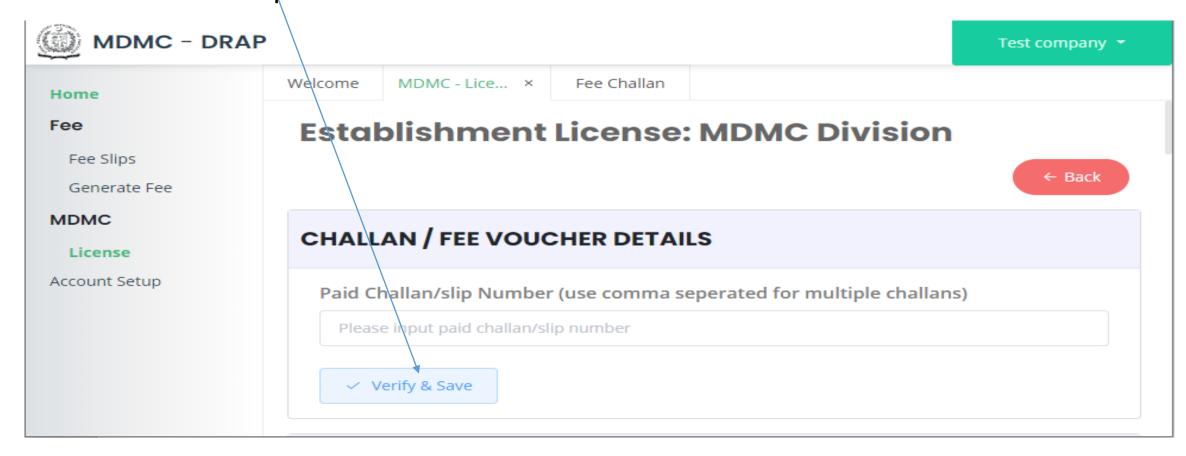

# **Step 5: New Application (Option-1)**

- First Enter Challan number which have already been paid in ABL Bank then press "Verify & Save".
- II. System will automatically check status of your Challan in case of unsuccessful (unpaid) your application cannot be proceed. after verification of challan system will allow to proceed further.