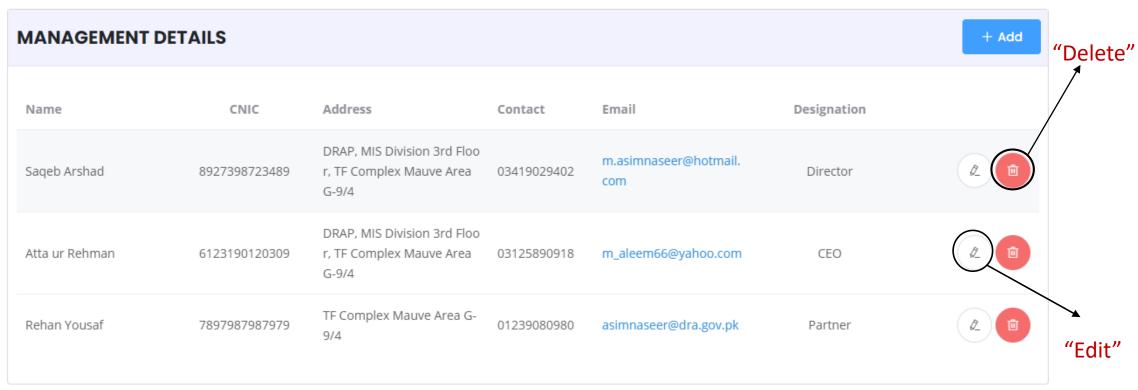

### **Add Management Details**

- I. Press "Add" button to add management details (for multiple record use "Add" button again)
- II. For deletion of any record press "delete".
- III. For editing any record press "Edit" button

Note: All these options will be available prior to the submission Of application .Applicant can not delete/edit/addition of any information, therefore add all the relevant option using "ADD" button prior to submission.