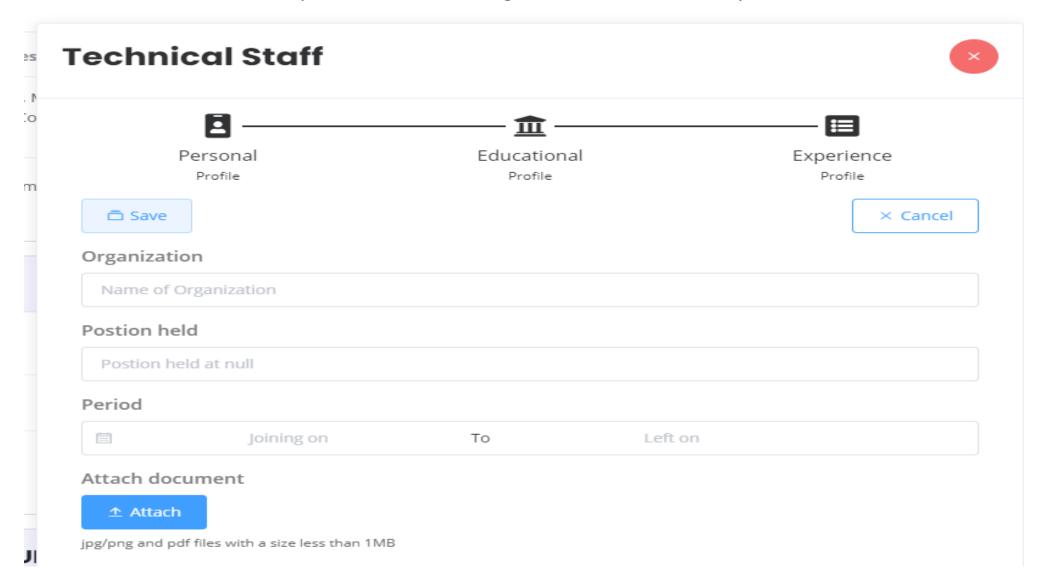

### **Step 8:** New Application (Option-A).....Continued

#### **Technical Staff Details**

I. Enter technical staff personal profile and press "save" then add educational and experience profile respectively using "Next" button.