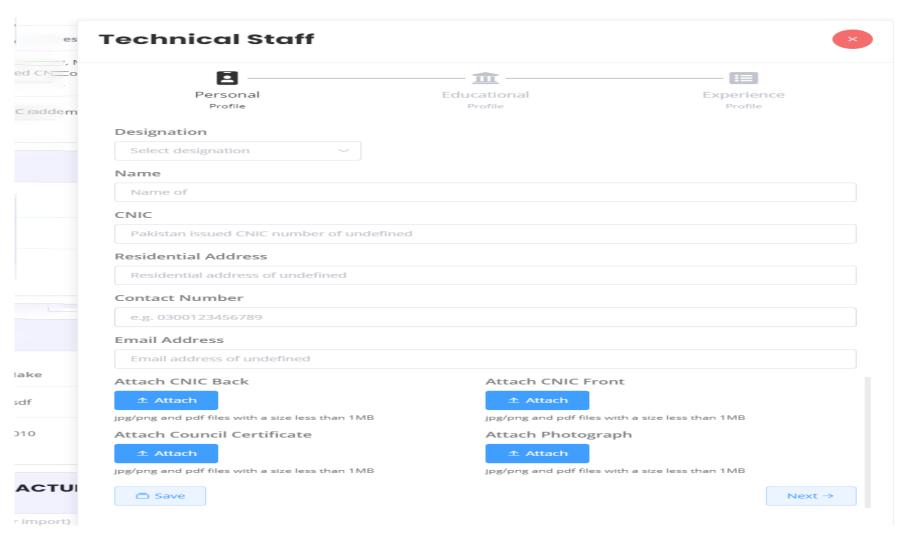

#### **Technical Staff Details**

I. Enter technical staff personal profile and press "save" then add educational and experience profile respectively using "Next" button.