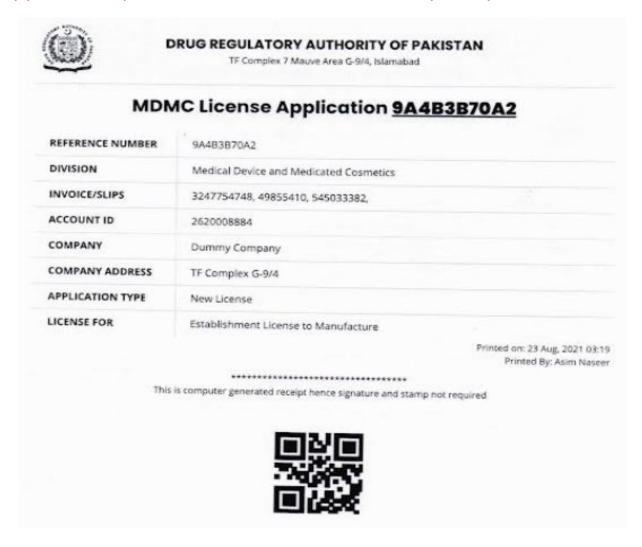

### **Step 19: Printing of Barcode Application Reference Number**

After acknowledgement status of application will be "submitted" please print the barcode reference page and attach with dossier for R&I Receiving.

### **Step 20: Printing of Barcode Application Reference Number--- Continued**

Note: After print this page will be required with your dossier for R\*I receiving. After R& I receiving application queue number will be allotted by computer.