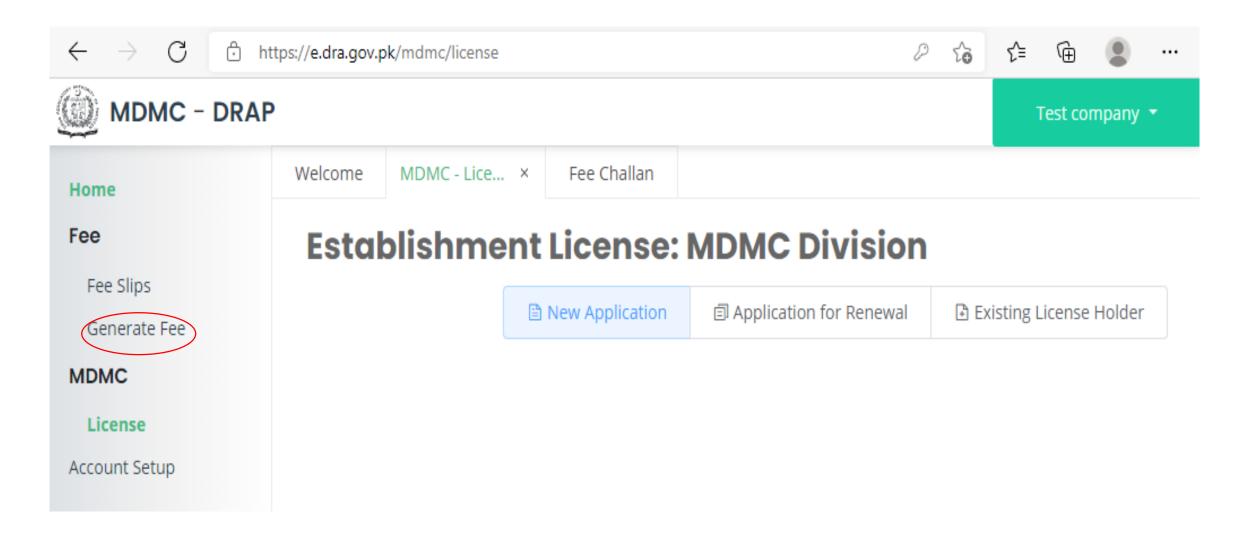

# **Step 4**: Generation of Online Fee

Click on Generate Fee tab as highlighted below in red circle.