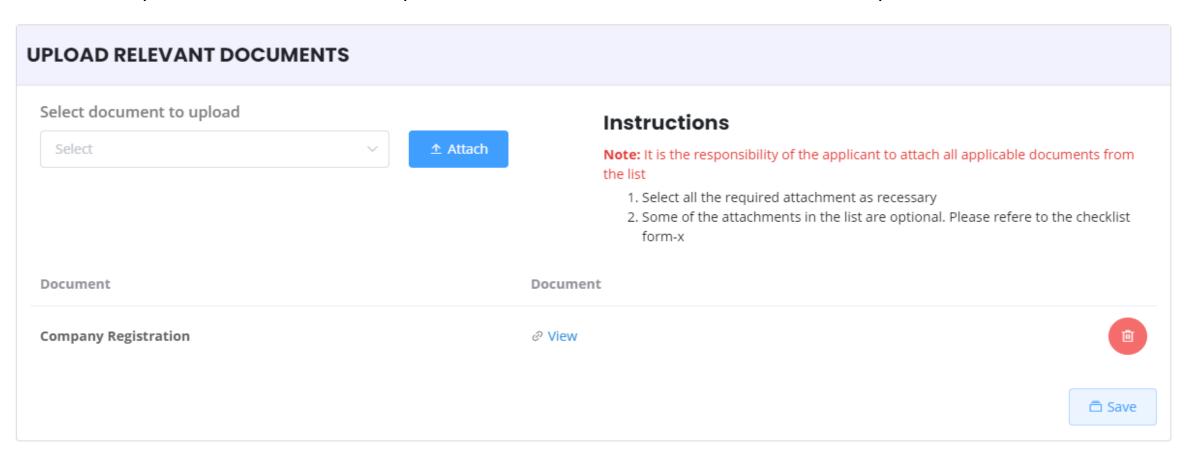

# Step 16: New Application (Option-A).....Continued Uploading of Relevant Documents

Upload relevant documents press "Save". when all documents attached then press "Proceed"