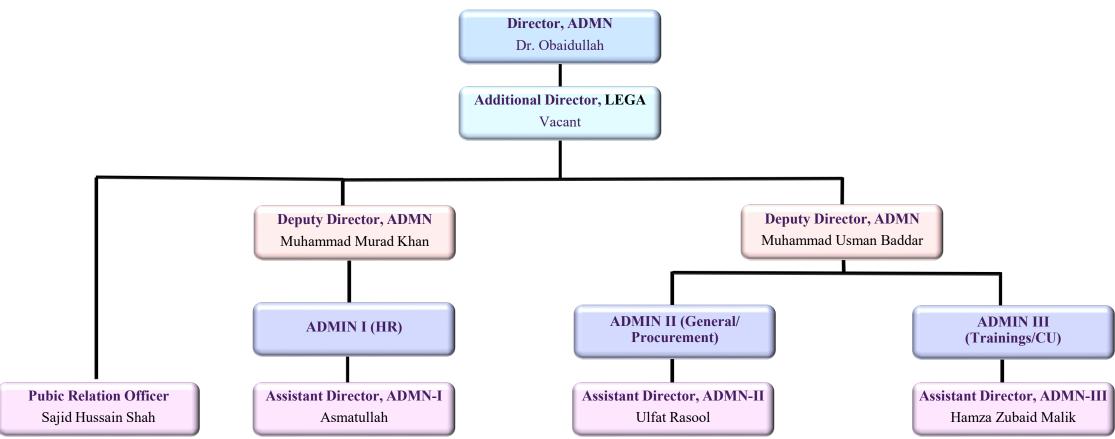

# Division of Controlled Drugs (CNTD)



Back



## Division of Quality Assurance & Lab Testing (QA&LT)

\*Click on the Section to view details





# Head Quarter (QA&LT)



Back



### DRAP Field Office Islamabad



Back



### DRAP Field Office Karachi





### DRAP Field Office Peshawar



Back



### DRAP Field Office Quetta



Back



#### DRAP Field Office Lahore





### Central Drugs Laboratory, Karachi (CDL)





### National Control Laboratories for Biologicals, Islamabad (NCLB)



Back



### Division of Pharmacy Services (PHSR)



Document No.

QMSC/MAN/OC/004

Version 02

Date Issued: 01-Feb-2022

**Back** 



### Division of Management Information Services (MISD)



Back



# Division of Legal Affairs (LEGA)



Back



### Division of Administration, HR & Logistics (ADMN)



Back



### Division of Budget & Accounts (B&AC)



Back



### Division of Costing & Pricing (C&PR)