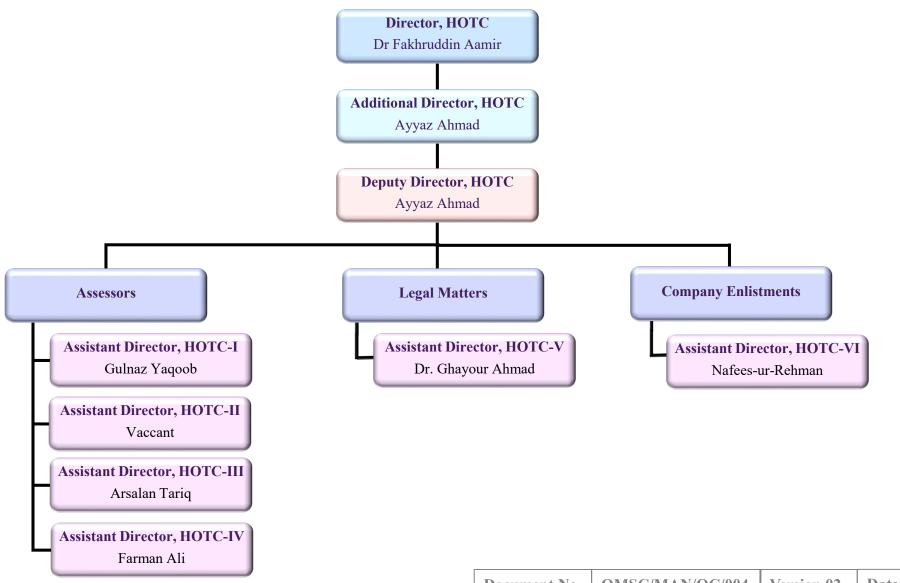

## Division of Health & OTC (HOTC)

Document No. | QMSC/MAN/OC/004 | Version 02 | Date Issued: | 01-Feb-2022

**Back** 