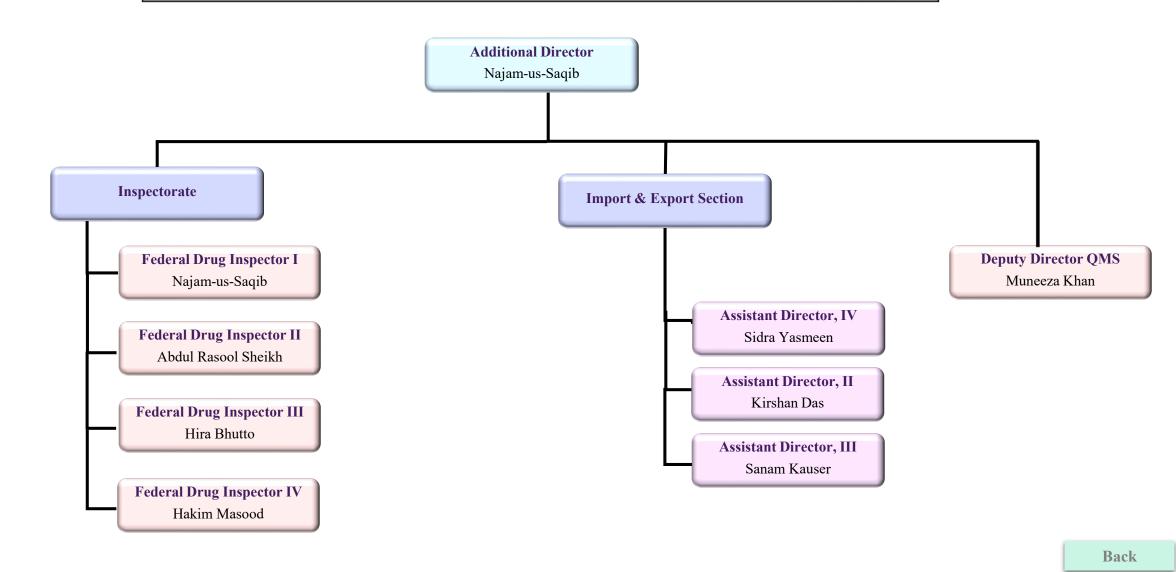

### Pakistan-Health Organizational Structure







#### Office of the Chief Executive Officer





### Division of Pharmaceutical Evaluation & Registration (PE&R)





## Division of Drug Licensing (DLIC)



Back



### Division of Biological Evaluation & Research Division (BE&R)



Back



## Division of Health & OTC (HOTC)



Document No. | QMSC/MAN/OC/004 | Version 02 | Date Issued: | 01-Feb-2022

**Back** 



### Division of Medical Devices and Medicated Cosmetics (MDMC)



Back



# Division of Controlled Drugs (CNTD)



Back



## Division of Quality Assurance & Lab Testing (QA&LT)

\*Click on the Section to view details





# Head Quarter (QA&LT)



Back



### DRAP Field Office Islamabad



Back



### DRAP Field Office Karachi





### DRAP Field Office Peshawar



Back



### DRAP Field Office Quetta



Back



#### DRAP Field Office Lahore





### Central Drugs Laboratory, Karachi (CDL)





### National Control Laboratories for Biologicals, Islamabad (NCLB)



Back



### Division of Pharmacy Services (PHSR)



Document No.

QMSC/MAN/OC/004

Version 02

Date Issued: 01-Feb-2022

**Back** 



### Division of Management Information Services (MISD)



Back



# Division of Legal Affairs (LEGA)



Back



### Division of Administration, HR & Logistics (ADMN)



Back



### Division of Budget & Accounts (B&AC)



Back



### Division of Costing & Pricing (C&PR)