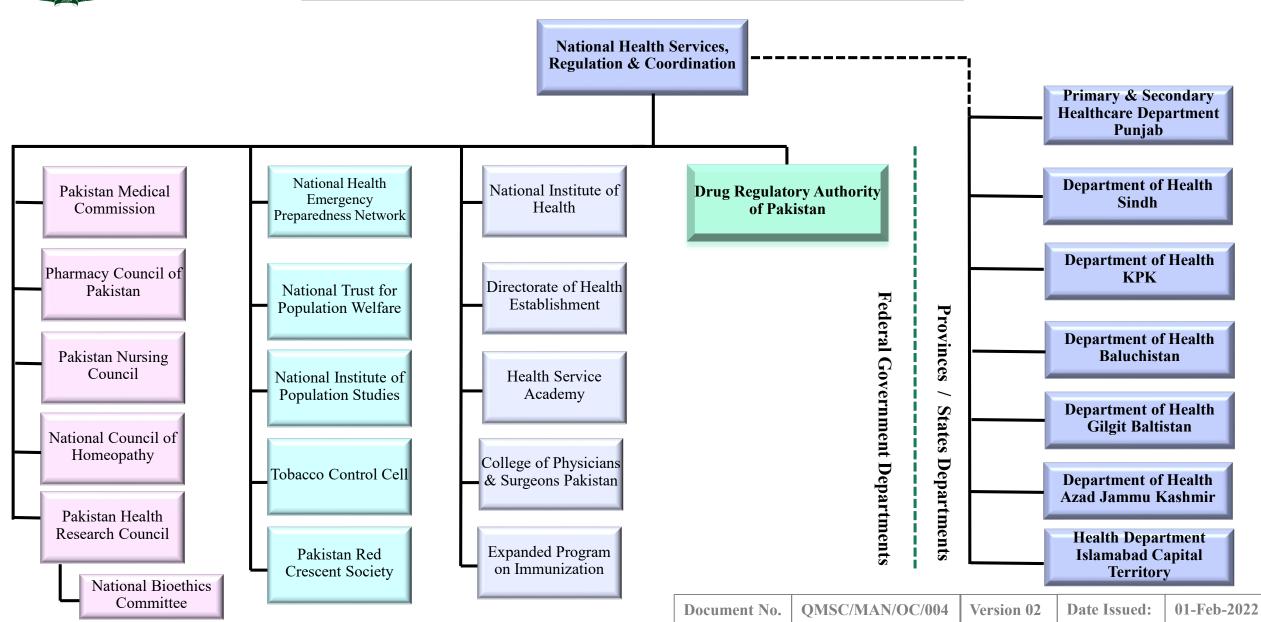

### Pakistan-Health Organizational Structure







#### Office of the Chief Executive Officer





### Division of Pharmaceutical Evaluation & Registration (PE&R)





## Division of Drug Licensing (DLIC)



Back



### Division of Biological Evaluation & Research Division (BE&R)



Back



## Division of Health & OTC (HOTC)



Document No. | QMSC/MAN/OC/004 | Version 02 | Date Issued: | 01-Feb-2022

**Back** 



### Division of Medical Devices and Medicated Cosmetics (MDMC)



Back



# Division of Controlled Drugs (CNTD)



Back



## Division of Quality Assurance & Lab Testing (QA&LT)

\*Click on the Section to view details





# Head Quarter (QA&LT)



Back



### DRAP Field Office Islamabad



Back



### DRAP Field Office Karachi





### DRAP Field Office Peshawar



Back



### DRAP Field Office Quetta



Back



#### DRAP F