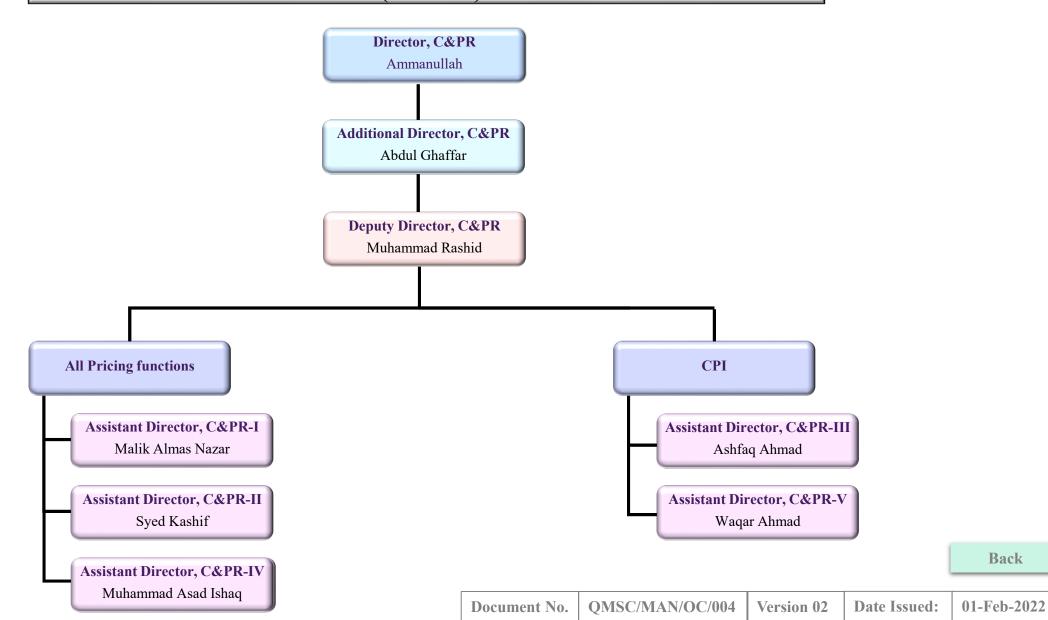

\*Click on the Section to view details





# Head Quarter (QA&LT)



Back



### DRAP Field Office Islamabad



Back



### DRAP Field Office Karachi





### DRAP Field Office Peshawar



Back



### DRAP Field Office Quetta



Back



#### DRAP Field Office Lahore





### Central Drugs Laboratory, Karachi (CDL)





### National Control Laboratories for Biologicals, Islamabad (NCLB)



Back



### Division of Pharmacy Services (PHSR)



Document No.

QMSC/MAN/OC/004

Version 02

Date Issued: 01-Feb-2022

**Back** 



### Division of Management Information Services (MISD)



Back



# Division of Legal Affairs (LEGA)



Back



### Division of Administration, HR & Logistics (ADMN)



Back



### Division of Budget & Accounts (B&AC)



Back



### Division of Costing & Pricing (C&PR)