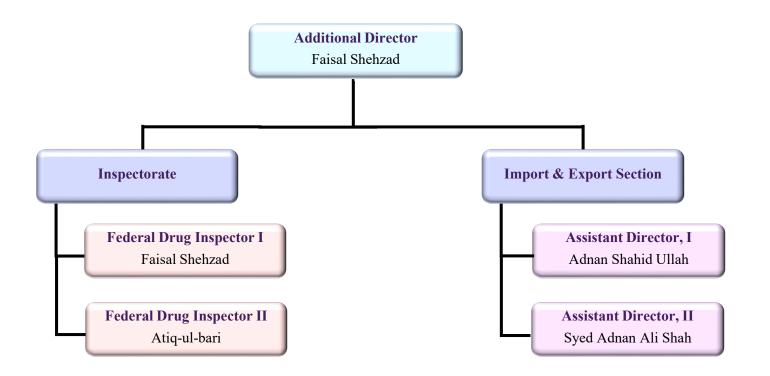

### Pakistan-Health Organizational Structure







#### Office of the Chief Executive Officer





### Division of Pharmaceutical Evaluation & Registration (PE&R)





## Division of Drug Licensing (DLIC)



Back



### Division of Biological Evaluation & Research Division (BE&R)



Back



## Division of Health & OTC (HOTC)



Document No. | QMSC/MAN/OC/004 | Version 02 | Date Issued: | 01-Feb-2022

**Back** 



### Division of Medical Devices and Medicated Cosmetics (MDMC)



Back



# Division of Controlled Drugs (CNTD)



Back



## Division of Quality Assurance & Lab Testing (QA&LT)

\*Click on the Section to view details





# Head Quarter (QA&LT)



Back



### DRAP Field Office Islamabad



Back



### DRAP Field Office Karachi





### DRAP Field Office Peshawar



Back



### DRAP Field Office Quetta



Back



#### DRAP Field Office Lahore





### Central Drugs Laboratory, Karachi (CDL)





### National Control Laboratories for Biologicals, Islamabad (NCLB)



Back



### Division of Pharmacy Services (PHSR)



Document No.

QMSC/MAN/OC/004

Version 02

Date Issued: 01-Feb-2022

**Back** 



### Division of Management Information Services (MISD)



Back



# Division of Legal Affairs (LEGA)



Back



### Division of Administration, HR & Logistics (ADMN)



Back



### Division of Budget & Accounts (B&AC)



Back



### Division of Costing & Pricing (C&PR)