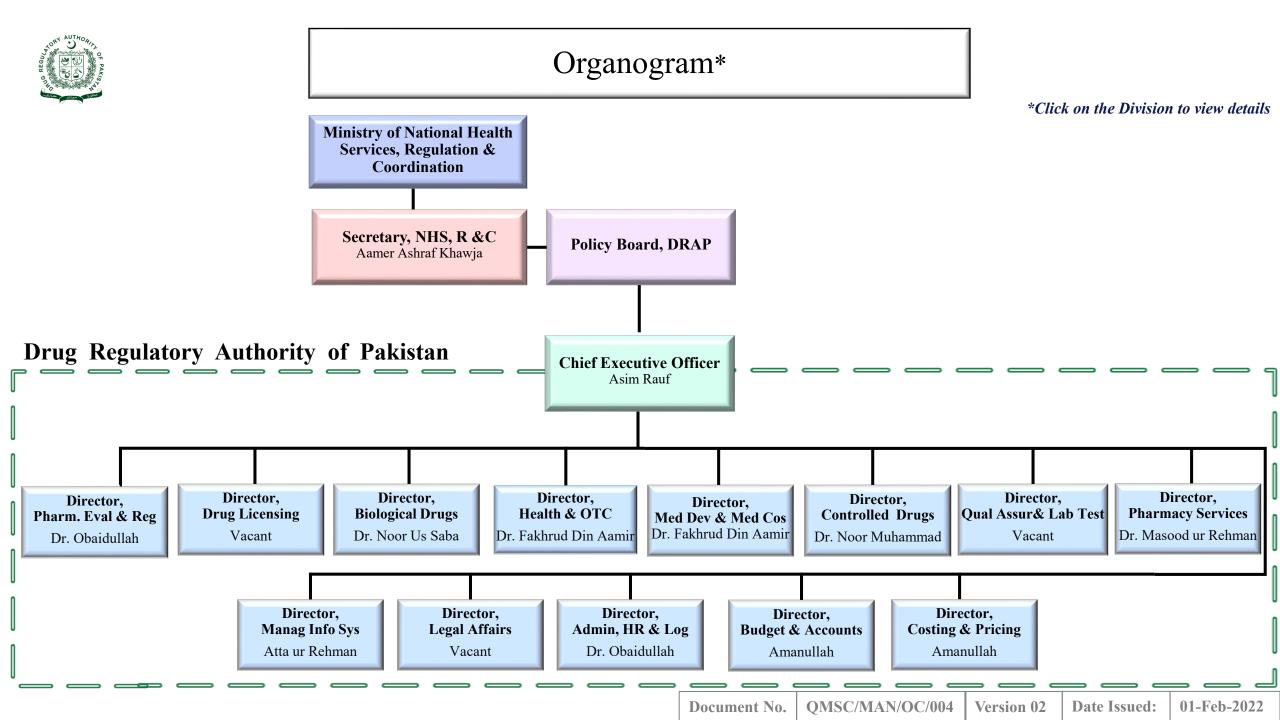

#### Office of the Chief Executive Officer

### Division of Pharmaceutical Evaluation & Registration (PE&R)

## Division of Drug Licensing (DLIC)

Back

### Division of Biological Evaluation & Research Division (BE&R)

Back

## Division of Health & OTC (HOTC)

Document No. | QMSC/MAN/OC/004 | Version 02 | Date Issued: | 01-Feb-2022

**Back** 

### Division of Medical Devices and Medicated Cosmetics (MDMC)

Back

# Division of Controlled Drugs (CNTD)

Back

## Division of Quality Assurance & Lab Testing (QA&LT)

\*Click on the Section to view details

### Division of Pharmacy Services (PHSR)

Document No.

QMSC/MAN/OC/004

Version 02

Date Issued: 01-Feb-2022

**Back** 

### Division of Management Information Services (MISD)

Back

# Division of Legal Affairs (LEGA)

Back

### Division of Administration, HR & Logistics (ADMN)

Back

### Division of Budget & Accounts (B&AC)

Back

### Division of Costing & Pricing (C&PR)