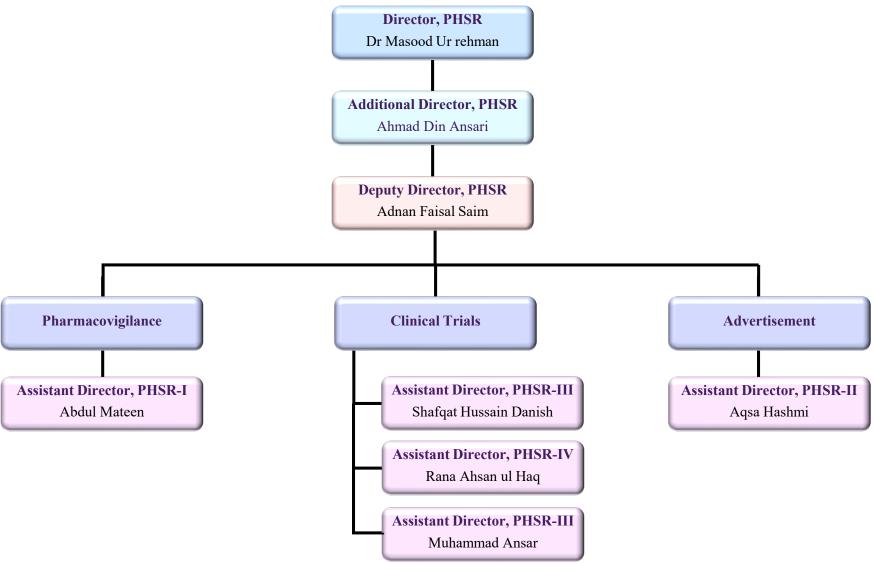

### Division of Pharmacy Services (PHSR)

Document No.

QMSC/MAN/OC/004

Version 02

Date Issued: 01-Feb-2022

**Back** 