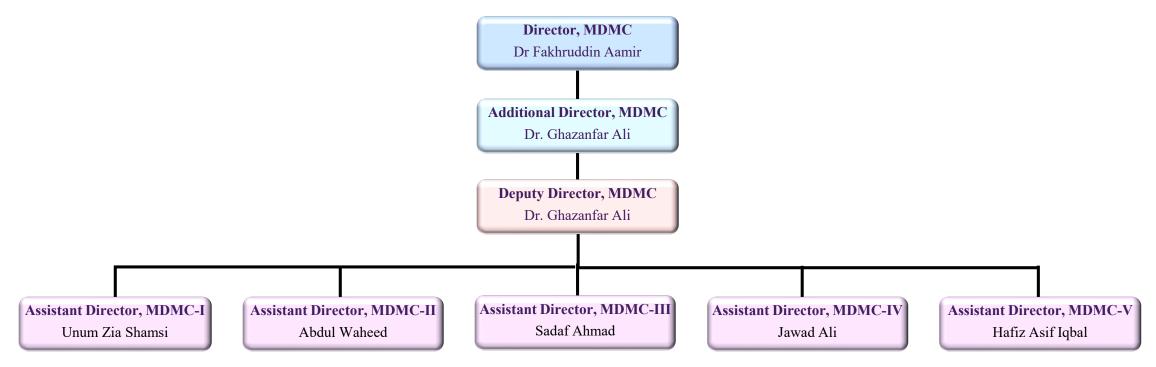

### Pakistan-Health Organizational Structure







#### Office of the Chief Executive Officer





### Division of Pharmaceutical Evaluation & Registration (PE&R)





## Division of Drug Licensing (DLIC)



Back



### Division of Biological Evaluation & Research Division (BE&R)



Back



## Division of Health & OTC (HOTC)



Document No. | QMSC/MAN/OC/004 | Version 02 | Date Issued: | 01-Feb-2022

**Back** 



### Division of Medical Devices and Medicated Cosmetics (MDMC)



Back



# Division of Controlled Drugs (CNTD)



Back



## Division of Quality Assurance & Lab Testing (QA&LT)

\*Click on the Section to view details





# Head Quarter (QA&LT)



Back



### DRAP Field Office Islamabad



Back



### DRAP Field Office Karachi





### DRAP Field Office Peshawar



Back



### DRAP Field Office Quetta



Back



#### DRAP Field Office Lahore





### Central Drugs Laboratory, Karachi (CDL)





### National Control Laboratories for Biologicals, Islamabad (NCLB)



Back



### Division of Pharmacy Services (PHSR)



Document No.

QMSC/MAN/OC/004

Version 02

Date Issued: 01-Feb-2022

**Back** 



### Division of Management Information Services (MISD)



Back



# Division of Legal Affairs (LEGA)



Back



### Division of Administration, HR & Logistics