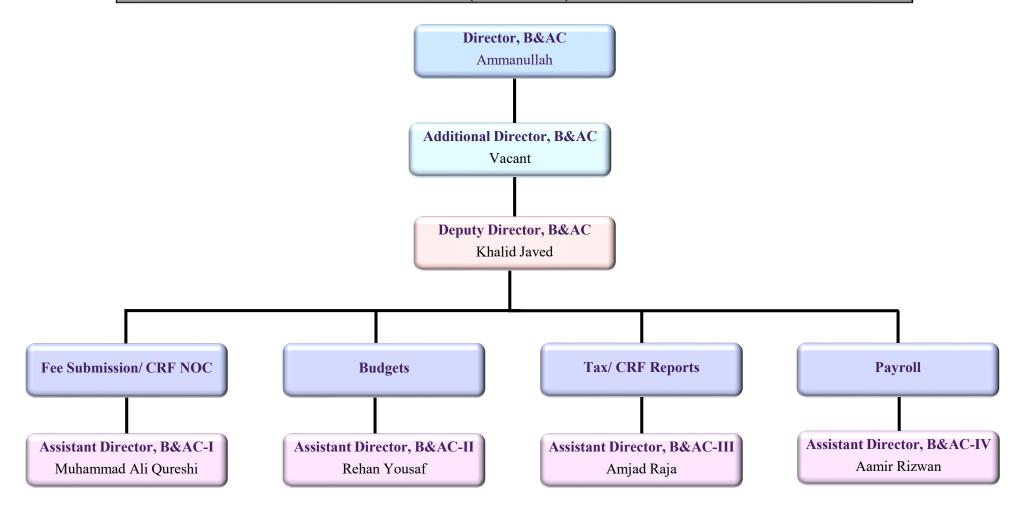

Division of Quality Assurance & Lab Testing (QA&LT)

\*Click on the Section to view details





# Head Quarter (QA&LT)



Back



### DRAP Field Office Islamabad



Back



### DRAP Field Office Karachi





### DRAP Field Office Peshawar



Back



### DRAP Field Office Quetta



Back



#### DRAP Field Office Lahore





### Central Drugs Laboratory, Karachi (CDL)





### National Control Laboratories for Biologicals, Islamabad (NCLB)



Back



### Division of Pharmacy Services (PHSR)



Document No.

QMSC/MAN/OC/004

Version 02

Date Issued: 01-Feb-2022

**Back** 



### Division of Management Information Services (MISD)



Back



# Division of Legal Affairs (LEGA)



Back



### Division of Administration, HR & Logistics (ADMN)



Back



### Division of Budget & Accounts (B&AC)



Back



### Division of Costing & Pricing (C&PR)