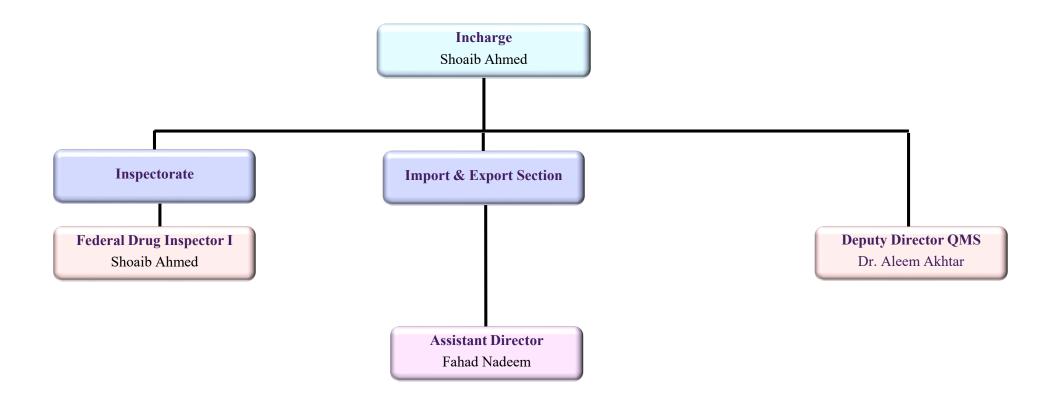

izational Structure







#### Office of the Chief Executive Officer





### Division of Pharmaceutical Evaluation & Registration (PE&R)





## Division of Drug Licensing (DLIC)



Back



### Division of Biological Evaluation & Research Division (BE&R)



Back



## Division of Health & OTC (HOTC)



Document No. | QMSC/MAN/OC/004 | Version 02 | Date Issued: | 01-Feb-2022

**Back** 



### Division of Medical Devices and Medicated Cosmetics (MDMC)



Back



# Division of Controlled Drugs (CNTD)



Back



## Division of Quality Assurance & Lab Testing (QA&LT)

\*Click on the Section to view details





# Head Quarter (QA&LT)



Back



### DRAP Field Office Islamabad



Back



### DRAP Field Office Karachi





### DRAP Field Office Peshawar



Back



### DRAP Field Office Quetta



Back



#### DRAP Field Office Lahore





### Central Drugs Laboratory, Karachi (CDL)





### National Control Laboratories for Biologicals, Islamabad (NCLB)



Back



### Division of Pharmacy Services (PHSR)



Document No.

QMSC/MAN/OC/004

Version 02

Date Issued: 01-Feb-2022

**Back** 



### Division of Management Information Services (MISD)



Back



# Division of Legal Affairs (LEGA)



Back



### Division of Administration, HR & Logistics (ADMN)



Back



### Division of Budget & Accounts (B&AC)



Back



### Division of Costing & Pricing (C&PR)