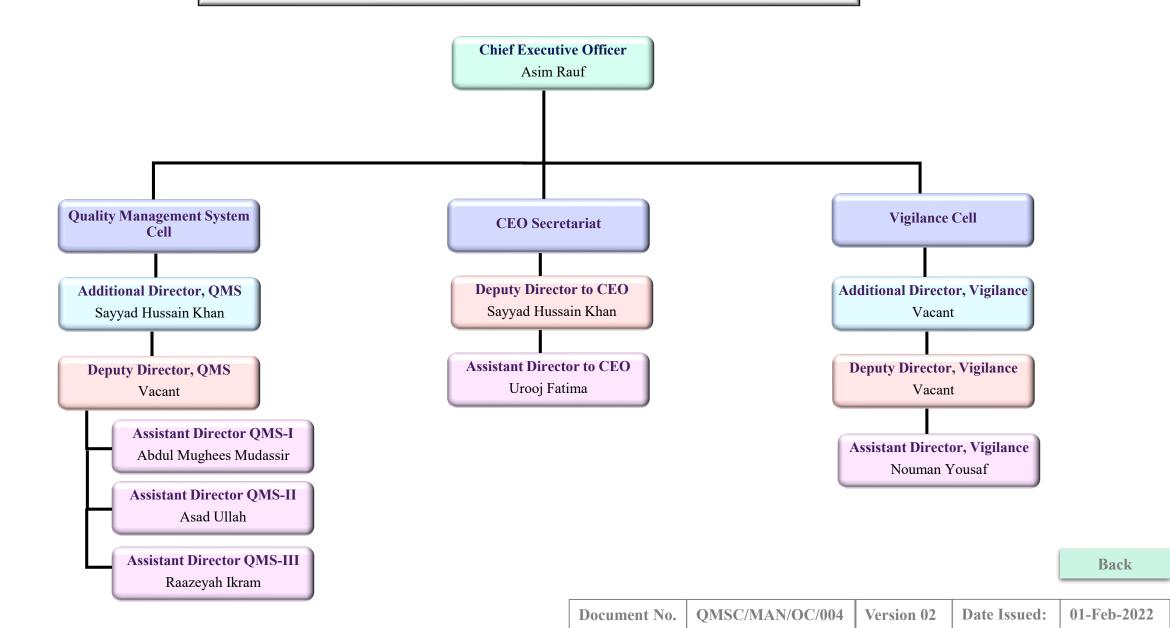

### Pakistan-Health Organizational Structure







#### Office of the Chief Executive Officer





### Division of Pharmaceutical Evaluation & Registration (PE&R)





## Division of Drug Licensing (DLIC)



Back



### Division of Biological Evaluation & Research Division (BE&R)



Back



## Division of Health & OTC (HOTC)



Document No. | QMSC/MAN/OC/004 | Version 02 | Date Issued: | 01-Feb-2022

**Back** 



### Division of Medical Devices and Medicated Cosmetics (MDMC)



Back



# Division of Controlled Drugs (CNTD)



Back



## Division of Quality Assurance & Lab Testing (QA&LT)

\*Click on the Section to view details





# Head Quarter (QA&LT)



Back



### DRAP Field Office Islamabad



Back



### DRAP Field Office Karachi





### DRAP Field Office Peshawar



Back



### DRAP Field Office Quetta



Back



#### DRAP Field Office Lahore





### Central Drugs Laborato