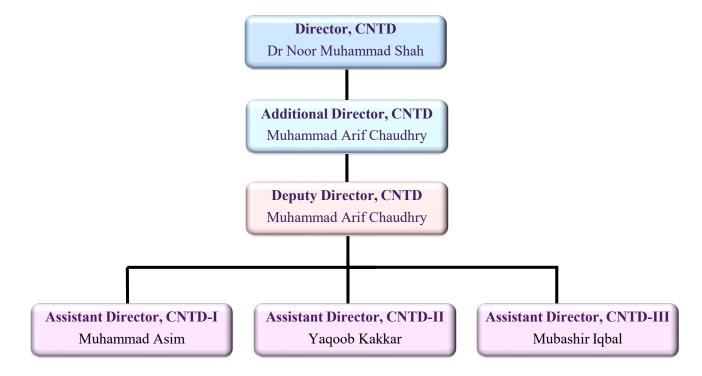

### Pakistan-Health Organizational Structure







#### Office of the Chief Executive Officer





### Division of Pharmaceutical Evaluation & Registration (PE&R)





## Division of Drug Licensing (DLIC)



Back



### Division of Biological Evaluation & Research Division (BE&R)



Back



## Division of Health & OTC (HOTC)



Document No. | QMSC/MAN/OC/004 | Version 02 | Date Issued: | 01-Feb-2022

**Back** 



### Division of Medical Devices and Medicated Cosmetics (MDMC)



Back



# Division of Controlled Drugs (CNTD)



Back



## Division of Quality Assurance & Lab Testing (QA&LT)

\*Click on the Section to view details





# Head Quarter (QA&LT)



Back



### DRAP Field Office Islamabad



Back



### DRAP Field Office Karachi





### DRAP Field Office Peshawar



Back



### DRAP Field Office Quetta



Back



#### DRAP Field Office Lahore





### Central Drugs Laboratory, Karachi (CDL)





### National Control Laboratories for Biologicals, Islamabad (NCLB)



Back



### Division of Pharmacy Services (PHSR)



Document No.

QMSC/MAN/OC/004

Version 02

Date Issued: 01-Feb-2022

**Back** 



### Division of Management Information Services (MISD)



Back



# Division of Legal Affairs (LEGA)



Back



### Division of Administration, HR & Logistics (ADMN)



Back



### Division of Budget & Accou