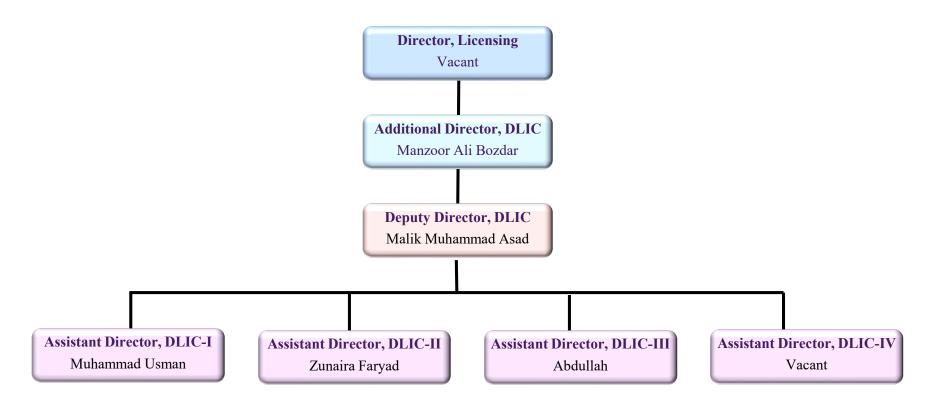

### Pakistan-Health Organizational Structure







#### Office of the Chief Executive Officer





### Division of Pharmaceutical Evaluation & Registration (PE&R)





## Division of Drug Licensing (DLIC)



Back



### Division of Biological Evaluation & Research Division (BE&R)



Back



## Division of Health & OTC (HOTC)



Document No. | QMSC/MAN/OC/004 | Version 02 | Date Issued: | 01-Feb-2022

**Back** 



### Division of Medical Devices and Medicated Cosmetics (MDMC)



Back



# Division of Controlled Drugs (CNTD)



Back



## Division of Quality Assurance & Lab Testing (QA&LT)

\*Click on the Section to view details





# Head Quarter (QA&LT)



Back



### DRAP Field Office Islamabad



Back



### DRAP Field Office Karachi





### DRAP Field Office Peshawar



Back



### DRAP Field Office Quetta



Back



#### DRAP Field Office Lahore





### Central Drugs Laboratory, Karachi (CDL)





### National Control Laboratories for Biologicals, Islamabad (NCLB)



Back



### Divis