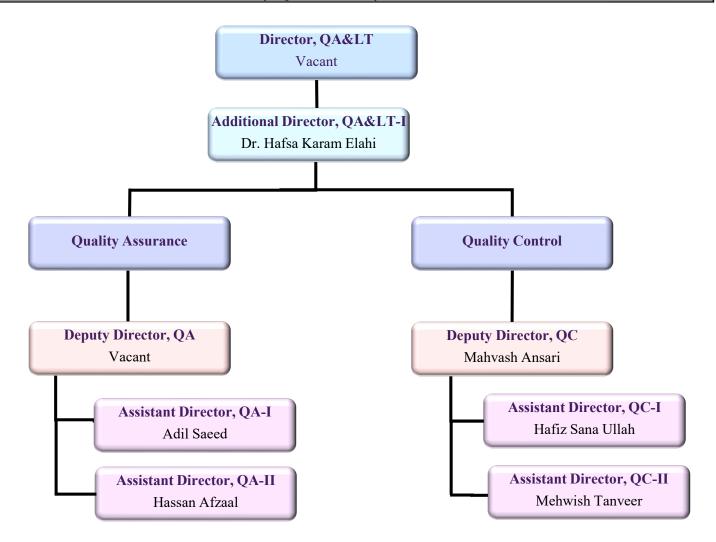

## Division of Quality Assurance & Lab Testing (QA&LT)

\*Click on the Section to view details