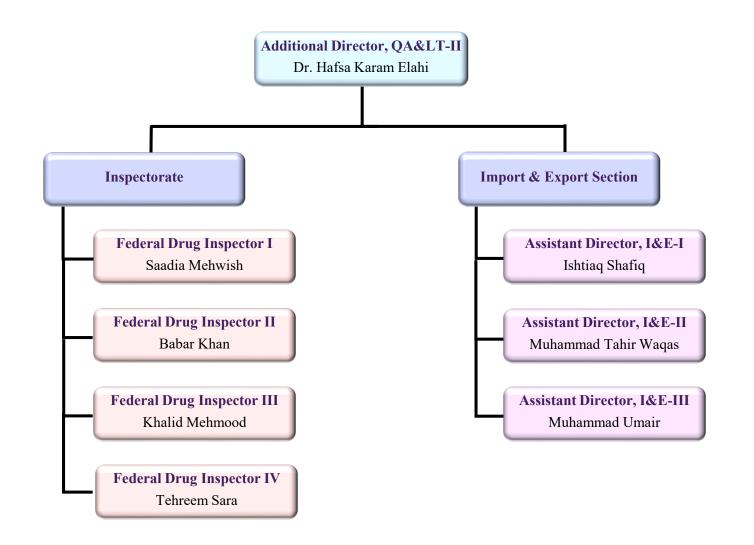

## Division of Quality Assurance & Lab Testing (QA&LT)

\*Click on the Section to view details