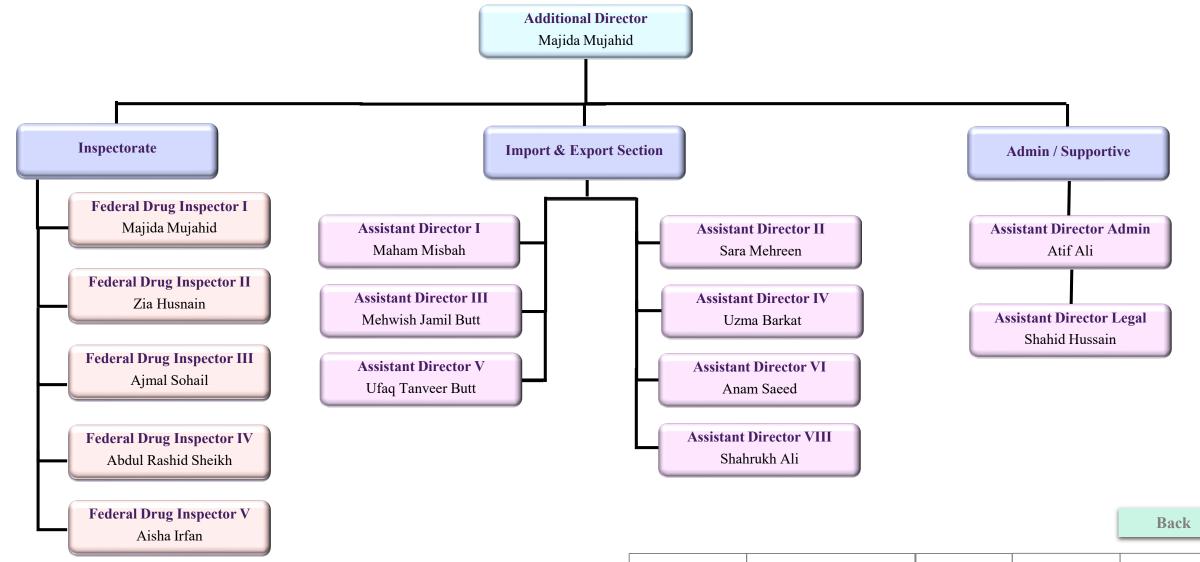

the Chief Executive Officer





### Division of Pharmaceutical Evaluation & Registration (PE&R)





## Division of Drug Licensing (DLIC)



Back



### Division of Biological Evaluation & Research Division (BE&R)



Back



## Division of Health & OTC (HOTC)



Document No. | QMSC/MAN/OC/004 | Version 02 | Date Issued: | 01-Feb-2022

**Back** 



### Division of Medical Devices and Medicated Cosmetics (MDMC)



Back



# Division of Controlled Drugs (CNTD)



Back



## Division of Quality Assurance & Lab Testing (QA&LT)

\*Click on the Section to view details





# Head Quarter (QA&LT)



Back



### DRAP Field Office Islamabad



Back



### DRAP Field Office Karachi





### DRAP Field Office Peshawar



Back



### DRAP Field Office Quetta



Back



#### DRAP Field Office Lahore





### Central Drugs Laboratory, Karachi (CDL)





### National Control Laboratories for Biologicals, Islamabad (NCLB)



Back



### Division of Pharmacy Services (PHSR)



Document No.

QMSC/MAN/OC/004

Version 02

Date Issued: 01-Feb-2022

**Back** 



### Division of Management Information Services (MISD)



Back



# Division of Legal Affairs (LEGA)



Back



### Division of Administration, HR & Logistics (ADMN)



Back



### Division of Budget & Accounts (B&AC)



Back



### Division of Costing & Pricing (C&PR)