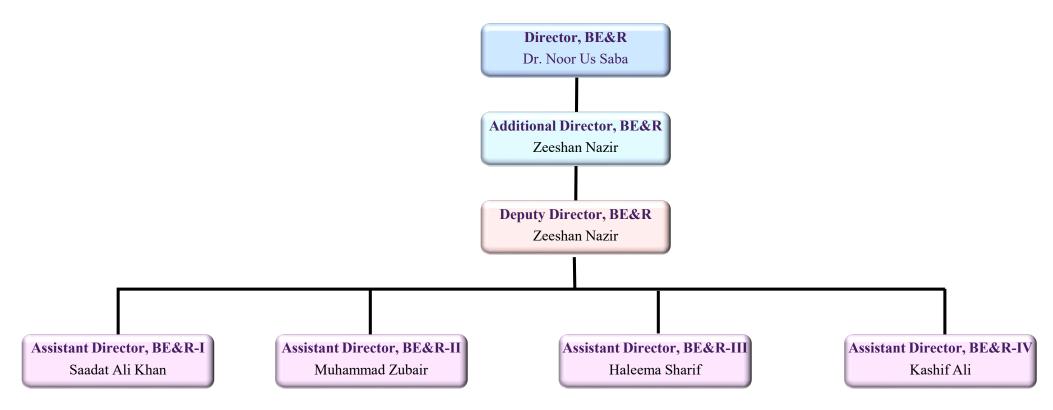

### Pakistan-Health Organizational Structure







#### Office of the Chief Executive Officer





### Division of Pharmaceutical Evaluation & Registration (PE&R)





## Division of Drug Licensing (DLIC)



Back



### Division of Biological Evaluation & Research Division (BE&R)



Back



## Division of Health & OTC (HOTC)



Document No. | QMSC/MAN/OC/004 | Version 02 | Date Issued: | 01-Feb-2022

**Back** 



### Division of Medical Devices and Medicated Cosmetics (MDMC)



Back



# Division of Controlled Drugs (CNTD)



Back



## Division of Quality Assurance & Lab Testing (QA&LT)

\*Click on the Section to view details





# Head Quarter (QA&LT)



Back



### DRAP Field Office Islamabad



Back



### DRAP Field Office Karachi





### DRAP Field Office Peshawar



Back



### DRAP Field Office Quetta



Back



#### DRAP Field Office Lahore





### Central Drugs Laboratory, Karachi (CDL)





### National Control Laboratories for Biologicals, Islamabad (NCLB)



Back



### Division of Pharmacy Services (PHSR)



Document No.

QMSC/MAN/OC/004

Version 02